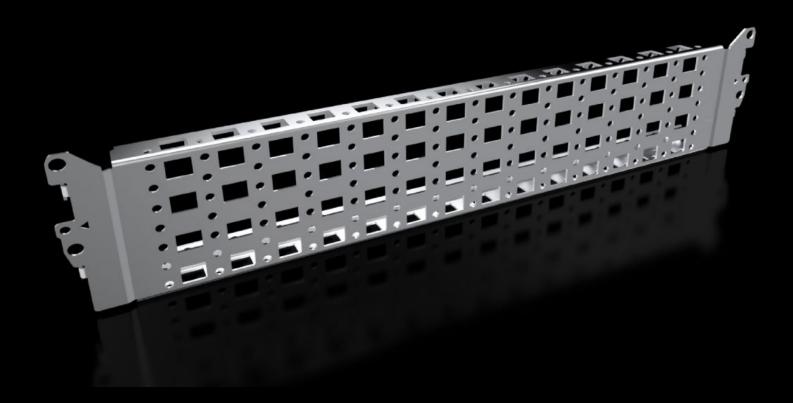

# Punched section with mounting flange, 23 x 89 mm, stainless steel

State: 30.8.2025 (Source: rittal.com/si-sl)

## VX 8100.731 - Punched section with mounting flange, 23 x 89 mm, stainless steel for VX, VX SE

For variable, individual interior installation of the enclosure frame on the inner mounting level.

#### **Features**

| Model No.            | VX 8100.731                                                                                                                                                                                     |
|----------------------|-------------------------------------------------------------------------------------------------------------------------------------------------------------------------------------------------|
| Product description  | For variable, individual interior installation of the enclosure frame on the inner mounting level.                                                                                              |
| Benefits             | Simply locate into the system punchings and screw-fasten System punchings on all four sides With slots at the top and bottom for cage nuts, for attaching your own components via metric screws |
| Material             | Stainless steel 1.4301 (AISI 304)                                                                                                                                                               |
| Supply includes      | Assembly parts                                                                                                                                                                                  |
| Installation options | In VX on the inner mounting level, on the VX enclosure section In VX SE, on the enclosure section in conjunction with VX adaptor rail On identical punched sections with mounting flanges       |
| To fit               | Enclosure type: VX<br>VX SE<br>To fit width/depth: 500 mm                                                                                                                                       |
| Packs of             | 2 pc(s).                                                                                                                                                                                        |
| Net weight           | 1.08                                                                                                                                                                                            |
|                      |                                                                                                                                                                                                 |