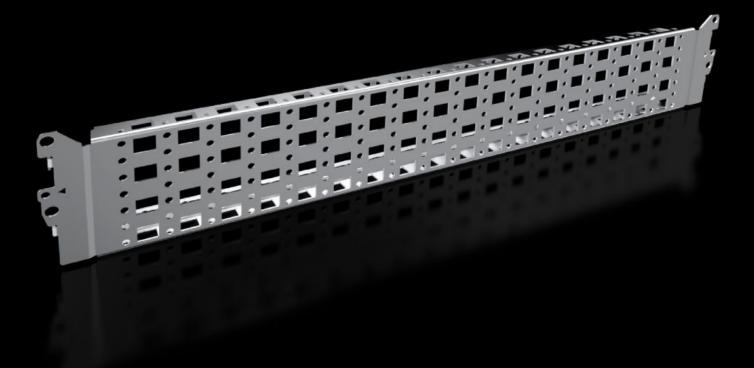

## VX 8100.732 - Punched section with mounting flange, 23 x 89 mm, stainless steel for VX, VX SE

For variable, individual interior installation of the enclosure frame on the inner mounting level.

## Features

| Model No.            | VX 8100.732                                                                                                                                                                                              |
|----------------------|----------------------------------------------------------------------------------------------------------------------------------------------------------------------------------------------------------|
| Product description  | For variable, individual interior installation of the enclosure frame or the inner mounting level.                                                                                                       |
| Benefits             | Simply locate into the system punchings and screw-fasten<br>System punchings on all four sides<br>With slots at the top and bottom for cage nuts, for attaching your<br>own components via metric screws |
| Material             | Stainless steel 1.4301 (AISI 304)                                                                                                                                                                        |
| Supply includes      | Assembly parts                                                                                                                                                                                           |
| Installation options | In VX on the inner mounting level, on the VX enclosure section<br>In VX SE, on the enclosure section in conjunction with VX adaptor<br>rail<br>On identical punched sections with mounting flanges       |
| To fit               | Enclosure type: VX<br>VX SE<br>To fit width/depth: 600 mm                                                                                                                                                |
| Packs of             | 2 pc(s).                                                                                                                                                                                                 |
| Net weight           | 1.3                                                                                                                                                                                                      |
|                      |                                                                                                                                                                                                          |