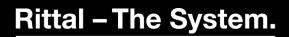

## VX 8100.732 - Punched section with mounting flange, 23 x 89 mm, stainless steel for VX, VX SE

For variable, individual interior installation of the enclosure frame on the inner mounting level.

## Features

| Model No.            | VX 8100.732                                                                                                                                                                                              |
|----------------------|----------------------------------------------------------------------------------------------------------------------------------------------------------------------------------------------------------|
| Product description  | For variable, individual interior installation of the enclosure frame or the inner mounting level.                                                                                                       |
| Benefits             | Simply locate into the system punchings and screw-fasten<br>System punchings on all four sides<br>With slots at the top and bottom for cage nuts, for attaching your<br>own components via metric screws |
| Material             | Stainless steel 1.4301 (AISI 304)                                                                                                                                                                        |
| Supply includes      | Assembly parts                                                                                                                                                                                           |
| Installation options | In VX on the inner mounting level, on the VX enclosure section<br>In VX SE, on the enclosure section in conjunction with VX adaptor<br>rail<br>On identical punched sections with mounting flanges       |
| To fit               | Enclosure type: VX<br>VX SE<br>To fit width/depth: 600 mm                                                                                                                                                |
| Packs of             | 2 pc(s).                                                                                                                                                                                                 |
| Net weight           | 1.3                                                                                                                                                                                                      |
|                      |                                                                                                                                                                                                          |