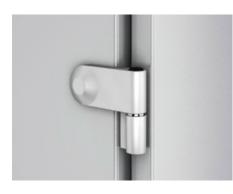

## VX 8106.260 - Hinge for side panel, screw-fastened, sheet steel

The 180° opening angle allows unhindered access from the side.

## Features

| Model No.                               | VX 8106.260                                                                                                                 |
|-----------------------------------------|-----------------------------------------------------------------------------------------------------------------------------|
| Product description                     | The 180° opening angle allows unhindered access from the side.                                                              |
| Material                                | Die-cast zinc                                                                                                               |
| Colour                                  | RAL 7035                                                                                                                    |
| Supply includes                         | Assembly parts                                                                                                              |
| Door opening angle                      | 180°                                                                                                                        |
| Assembly instruction                    | Hinge mounting is only possible in the vicinity of the rear panel<br>Only for use with a side panel depth of 800 mm or less |
| IP protection category to IEC 60<br>529 | IP 55                                                                                                                       |
| Packs of                                | 6 pc(s).                                                                                                                    |
| Net weight                              | 0.69                                                                                                                        |
| Gross weight                            | 0.744                                                                                                                       |
| Customs tariff number                   | 83021000                                                                                                                    |
| EAN                                     | 4028177920958                                                                                                               |
| ETIM 9                                  | EC001167                                                                                                                    |
| ECLASS 8.0                              | 27409219                                                                                                                    |
|                                         |                                                                                                                             |