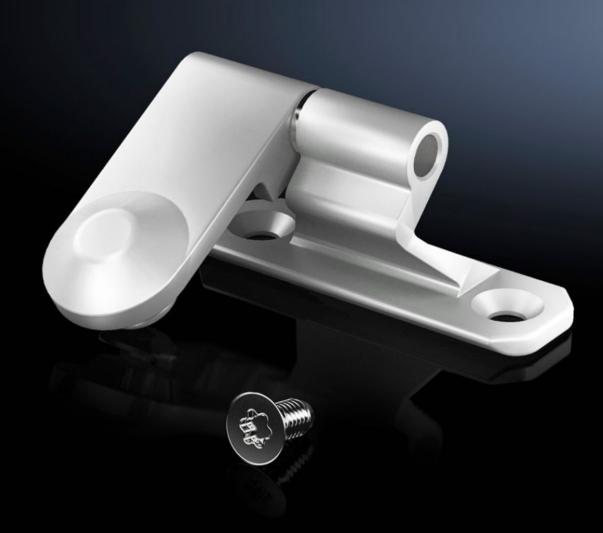

## VX 8106.260 - Hinge for side panel, screw-fastened, sheet steel

The 180° opening angle allows unhindered access from the side.

## Features

| Model No.                               | VX 8106.260                                                                                                                 |
|-----------------------------------------|-----------------------------------------------------------------------------------------------------------------------------|
| Product description                     | The 180° opening angle allows unhindered access from the side.                                                              |
| Material                                | Die-cast zinc                                                                                                               |
| Colour                                  | RAL 7035                                                                                                                    |
| Supply includes                         | Assembly parts                                                                                                              |
| Door opening angle                      | 180°                                                                                                                        |
| Assembly instruction                    | Hinge mounting is only possible in the vicinity of the rear panel<br>Only for use with a side panel depth of 800 mm or less |
| IP protection category to IEC 60<br>529 | IP 55                                                                                                                       |
| Packs of                                | 6 pc(s).                                                                                                                    |
| Net weight                              | 0.69                                                                                                                        |
| Gross weight                            | 0.744                                                                                                                       |
| Customs tariff number                   | 83021000                                                                                                                    |
| EAN                                     | 4028177920958                                                                                                               |
| ETIM 9                                  | EC001167                                                                                                                    |
| ECLASS 8.0                              | 27409219                                                                                                                    |
|                                         |                                                                                                                             |