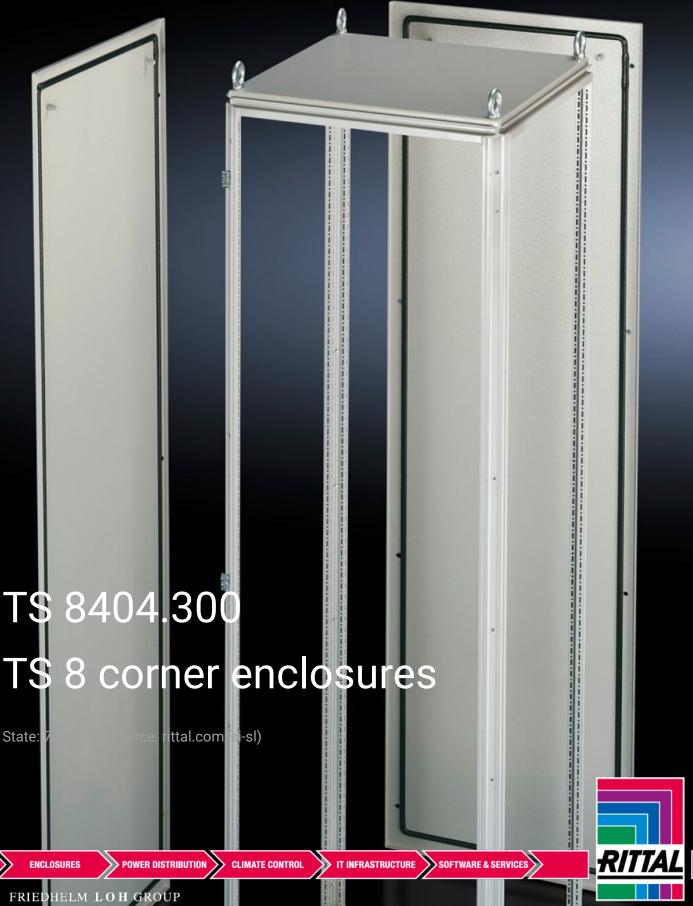

## TS 8404.300 - TS 8 corner enclosures

For corner baying of TS 8 enclosures, also with different depths.

## **Features**

| Model No.             | TS 8404.300                                                                                                                                                                                                                                                                                                                                                                                                                                                                                            |
|-----------------------|--------------------------------------------------------------------------------------------------------------------------------------------------------------------------------------------------------------------------------------------------------------------------------------------------------------------------------------------------------------------------------------------------------------------------------------------------------------------------------------------------------|
| Product description   | The corner enclosure and the supplied components will accommodate the various baying options of the TS 8 frame on all outer surfaces. Fitted with a rear panel and an asymmetrical side panel, the corner enclosure also permits the option of baying in both the width and depth. The gland plates are aligned parallel to the rear panel. In TS 8 enclosures with a square footprint, the gland plates may also be rotated through 90°. The baying system is identical to all other TS 8 enclosures. |
| Material              | Sheet steel, 1.5 mm                                                                                                                                                                                                                                                                                                                                                                                                                                                                                    |
| Surface finish        | Enclosure frame, roof, rear wall and side panel: Dipcoat-primed, powder-coated on the outside, textured paint Gland plates: Zinc-plated                                                                                                                                                                                                                                                                                                                                                                |
| Colour                | RAL 7035                                                                                                                                                                                                                                                                                                                                                                                                                                                                                               |
| Supply includes       | Enclosure frame<br>Roof<br>Rear wall (on the longest side)<br>Side panel, asymmetrical<br>Gland plates (divided in a longitudinal direction)                                                                                                                                                                                                                                                                                                                                                           |
| Note on Model No.     | Extended delivery times.                                                                                                                                                                                                                                                                                                                                                                                                                                                                               |
| Dimensions            | Width: 400 mm<br>Height: 2,000 mm<br>Depth: 400 mm                                                                                                                                                                                                                                                                                                                                                                                                                                                     |
| Packs of              | 1 pc(s).                                                                                                                                                                                                                                                                                                                                                                                                                                                                                               |
| Net weight            | 43                                                                                                                                                                                                                                                                                                                                                                                                                                                                                                     |
| Gross weight          | 46.45                                                                                                                                                                                                                                                                                                                                                                                                                                                                                                  |
| Customs tariff number | 94032080                                                                                                                                                                                                                                                                                                                                                                                                                                                                                               |
| EAN                   | 4028177251465                                                                                                                                                                                                                                                                                                                                                                                                                                                                                          |