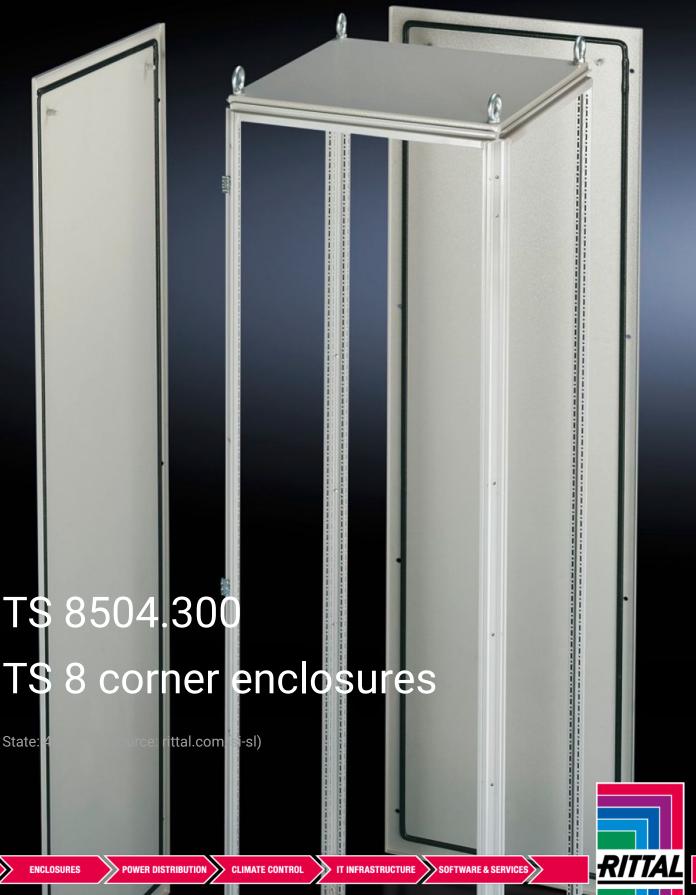

## TS 8504.300 - TS 8 corner enclosures

For corner baying of TS 8 enclosures, also with different depths.

## **Features**

| Model No.             | TS 8504.300                                                                                                                                                                                                                                                                                                                                                                                                                                                                                            |
|-----------------------|--------------------------------------------------------------------------------------------------------------------------------------------------------------------------------------------------------------------------------------------------------------------------------------------------------------------------------------------------------------------------------------------------------------------------------------------------------------------------------------------------------|
| Product description   | The corner enclosure and the supplied components will accommodate the various baying options of the TS 8 frame on all outer surfaces. Fitted with a rear panel and an asymmetrical side panel, the corner enclosure also permits the option of baying in both the width and depth. The gland plates are aligned parallel to the rear panel. In TS 8 enclosures with a square footprint, the gland plates may also be rotated through 90°. The baying system is identical to all other TS 8 enclosures. |
| Material              | Sheet steel, 1.5 mm                                                                                                                                                                                                                                                                                                                                                                                                                                                                                    |
| Surface finish        | Enclosure frame, roof, rear wall and side panel: Dipcoat-primed, powder-coated on the outside, textured paint Gland plates: Zinc-plated                                                                                                                                                                                                                                                                                                                                                                |
| Colour                | RAL 7035                                                                                                                                                                                                                                                                                                                                                                                                                                                                                               |
| Supply includes       | Enclosure frame Roof Rear wall (on the longest side) Side panel, asymmetrical Gland plates (divided in a longitudinal direction)                                                                                                                                                                                                                                                                                                                                                                       |
| Note on Model No.     | Extended delivery times.                                                                                                                                                                                                                                                                                                                                                                                                                                                                               |
| Dimensions            | Width: 500 mm<br>Height: 2,000 mm<br>Depth: 400 mm                                                                                                                                                                                                                                                                                                                                                                                                                                                     |
| Packs of              | 1 pc(s).                                                                                                                                                                                                                                                                                                                                                                                                                                                                                               |
| Net weight            | 55.157                                                                                                                                                                                                                                                                                                                                                                                                                                                                                                 |
| Gross weight          | 58.06                                                                                                                                                                                                                                                                                                                                                                                                                                                                                                  |
| Customs tariff number | 94032080                                                                                                                                                                                                                                                                                                                                                                                                                                                                                               |
| EAN                   | 4028177251489                                                                                                                                                                                                                                                                                                                                                                                                                                                                                          |