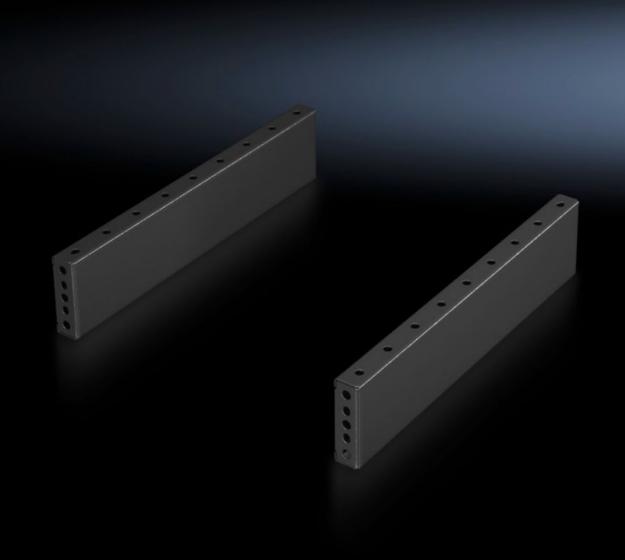

## TS 8601.080 - Base/plinth trim panels, side, 100 mm for base/plinth components front and rear

For mounting between the base/plinth components. At 200 mm height, two 100 mm base/plinth trims may be used. Base/plinth trims may be installed rotated through 90° in order to stabilise bayed base/plinth components.

## Features

| Model No.             | TS 8601.080                                                                                                                                                                               |
|-----------------------|-------------------------------------------------------------------------------------------------------------------------------------------------------------------------------------------|
| Product description   | For mounting between the base/plinth components. At 200 mm height, two 100 mm base/plinth trim panels may be used.                                                                        |
| Material              | Sheet steel                                                                                                                                                                               |
| Surface finish        | Spray-finished                                                                                                                                                                            |
| Colour                | RAL 7022                                                                                                                                                                                  |
| Supply includes       | 2 base/plinth trim panels<br>Assembly parts                                                                                                                                               |
| Assembly instruction  | Base/plinth trim panels, side, 100 mm, may be installed rotated<br>through 90° to stabilise bayed base/plinth components. The base,<br>plinth baying bracket is required for this purpose |
| Dimensions            | Height: 100 mm                                                                                                                                                                            |
| To fit                | Enclosure type: TS: = 800 mm<br>Enclosure type: SE<br>Enclosure type: CM<br>Enclosure type: TP<br>Enclosure type: PC<br>Enclosure type: IW<br>Enclosure type: TS IT                       |
| Packs of              | 2 pc(s).                                                                                                                                                                                  |
| Net weight            | 2.66                                                                                                                                                                                      |
| Gross weight          | 2.86                                                                                                                                                                                      |
| Customs tariff number | 94039910                                                                                                                                                                                  |
|                       |                                                                                                                                                                                           |