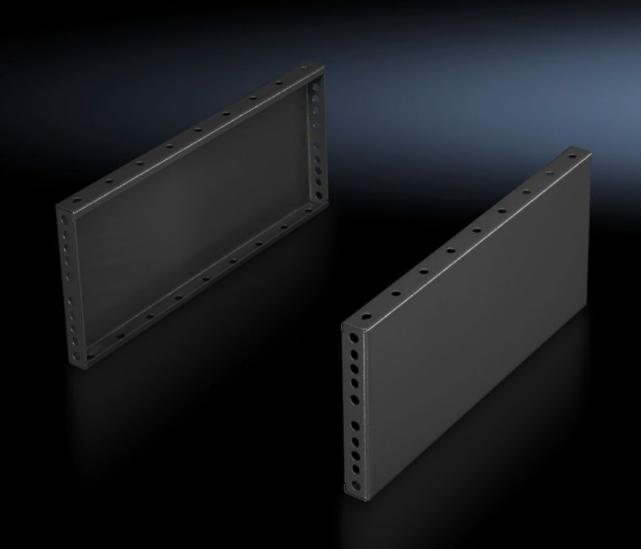

## TS 8602.030 - Base/plinth trim panels, side, 200 mm for base/plinth components front and rear

For mounting between the base/plinth components. At 200 mm height, two 100 mm base/plinth trims may be used.

## Features

| Model No.             | TS 8602.030                                                                                                                                                                               |
|-----------------------|-------------------------------------------------------------------------------------------------------------------------------------------------------------------------------------------|
| Product description   | For mounting between the base/plinth components. At 200 mm height, two 100 mm base/plinth trims may be used.                                                                              |
| Material              | Sheet steel                                                                                                                                                                               |
| Surface finish        | Spray-finished                                                                                                                                                                            |
| Colour                | RAL 7022                                                                                                                                                                                  |
| Supply includes       | 2 base/plinth trim panels<br>Assembly parts                                                                                                                                               |
| Assembly instruction  | Base/plinth trim panels, side, 100 mm, may be installed rotated<br>through 90° to stabilise bayed base/plinth components. The base,<br>plinth baying bracket is required for this purpose |
| Dimensions            | Height: 200 mm                                                                                                                                                                            |
| To fit                | Enclosure type: TS: = 300 mm<br>Enclosure type: SE<br>Enclosure type: CM<br>Enclosure type: TP<br>Enclosure type: PC<br>Enclosure type: IW<br>Enclosure type: TS IT                       |
| Packs of              | 2 pc(s).                                                                                                                                                                                  |
| Net weight            | 1.254                                                                                                                                                                                     |
| Gross weight          | 1.454                                                                                                                                                                                     |
| Customs tariff number | 94039910                                                                                                                                                                                  |
| EAN                   | 4028177478787                                                                                                                                                                             |
|                       |                                                                                                                                                                                           |