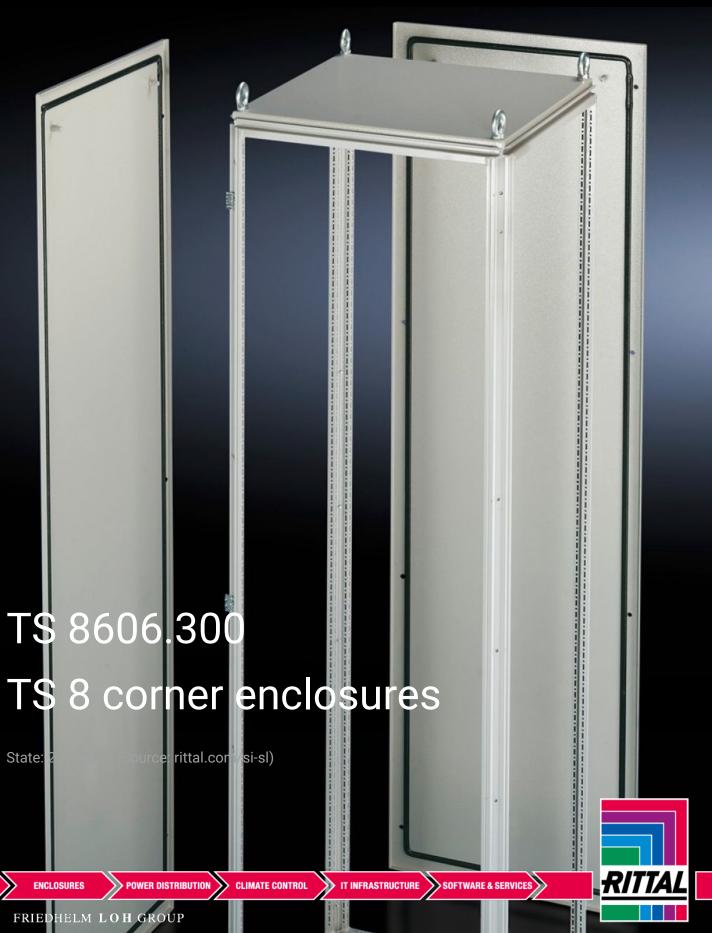

## TS 8606.300 - TS 8 corner enclosures

For corner baying of TS 8 enclosures, also with different depths.

#### **Features**

| Model No.             | TS 8606.300                                                                                                                                                                                                                                                                                                                                                                                                                                                                                            |  |
|-----------------------|--------------------------------------------------------------------------------------------------------------------------------------------------------------------------------------------------------------------------------------------------------------------------------------------------------------------------------------------------------------------------------------------------------------------------------------------------------------------------------------------------------|--|
| Product description   | The corner enclosure and the supplied components will accommodate the various baying options of the TS 8 frame on all outer surfaces. Fitted with a rear panel and an asymmetrical side panel, the corner enclosure also permits the option of baying in both the width and depth. The gland plates are aligned parallel to the rear panel. In TS 8 enclosures with a square footprint, the gland plates may also be rotated through 90°. The baying system is identical to all other TS 8 enclosures. |  |
| Material              | Sheet steel, 1.5 mm                                                                                                                                                                                                                                                                                                                                                                                                                                                                                    |  |
| Surface finish        | Enclosure frame, roof, rear wall and side panel: Dipcoat-primed, powder-coated on the outside, textured paint Gland plates: Zinc-plated                                                                                                                                                                                                                                                                                                                                                                |  |
| Colour                | RAL 7035                                                                                                                                                                                                                                                                                                                                                                                                                                                                                               |  |
| Supply includes       | Enclosure frame Roof Rear wall (on the longest side) Side panel, asymmetrical Gland plates (divided in a longitudinal direction)                                                                                                                                                                                                                                                                                                                                                                       |  |
| Note on Model No.     | Extended delivery times.                                                                                                                                                                                                                                                                                                                                                                                                                                                                               |  |
| Dimensions            | Width: 600 mm<br>Height: 2,000 mm<br>Depth: 600 mm                                                                                                                                                                                                                                                                                                                                                                                                                                                     |  |
| Packs of              | 1 pc(s).                                                                                                                                                                                                                                                                                                                                                                                                                                                                                               |  |
| Net weight            | 100                                                                                                                                                                                                                                                                                                                                                                                                                                                                                                    |  |
| Gross weight          | 104                                                                                                                                                                                                                                                                                                                                                                                                                                                                                                    |  |
| Customs tariff number | 94032080                                                                                                                                                                                                                                                                                                                                                                                                                                                                                               |  |
| EAN                   | 4028177251540                                                                                                                                                                                                                                                                                                                                                                                                                                                                                          |  |