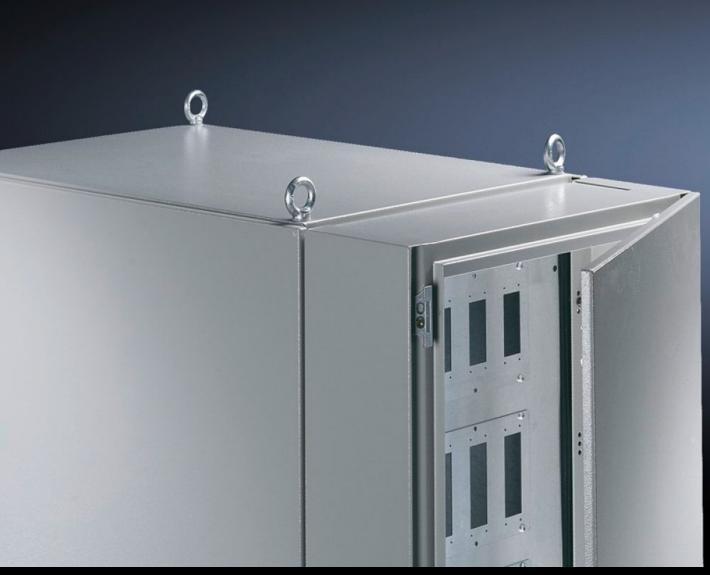

## TS 8609.020 - Cover with door for TS

Cover with door for TS, to protect and finish off connectors or other installed equipment.

## **Features**

| Model No.             | TS 8609.020                                                                                                    |
|-----------------------|----------------------------------------------------------------------------------------------------------------|
| Benefits              | To protect and finish off connectors or other installed equipment.<br>Optional cable entry from above or below |
| Material              | Cover: Sheet steel, 1.5 mm                                                                                     |
|                       | Door: Sheet steel, 2.0 mm                                                                                      |
| Colour                | RAL 7035                                                                                                       |
| Supply includes       | Cover                                                                                                          |
|                       | Door with locking rod and double-bit lock insert                                                               |
|                       | 1 cover plate for top or bottom                                                                                |
| To fit                | Enclosure type: TS 8                                                                                           |
|                       | Height: = 2,000 mm                                                                                             |
|                       | Depth: = 500 mm                                                                                                |
| Packs of              | 1 pc(s).                                                                                                       |
| Net weight            | 36.5                                                                                                           |
| Gross weight          | 38.5                                                                                                           |
| Customs tariff number | 94039910                                                                                                       |
| EAN                   | 4028177250703                                                                                                  |
| ETIM 9                | EC000744                                                                                                       |
| ECLASS 8.0            | 27182405                                                                                                       |
|                       |                                                                                                                |