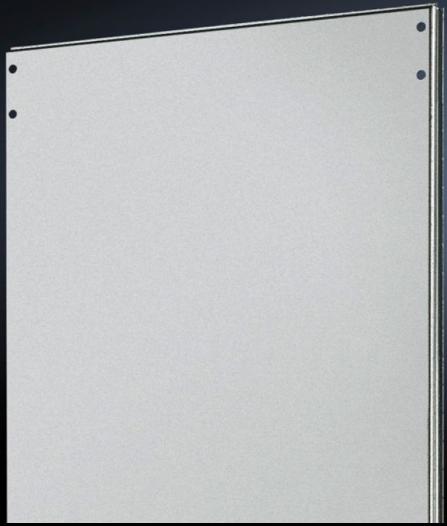

## TS 8609.040 - Divider panel for TS

For shielding individual enclosure cells. Thanks to the symmetry of the frame system, the divider panel can also be used at the rear.

#### **Features**

| Model No.            | TS 8609.040                                                                                                                                                                                                                      |
|----------------------|----------------------------------------------------------------------------------------------------------------------------------------------------------------------------------------------------------------------------------|
| Product description  | For shielding individual enclosure cells. All-round, double fold for stability and to hold the seal. Thanks to the symmetry of the enclosure frame, divider panels may also be fitted at the rear, dimensions permitting.        |
| Applications         | Notches in the corners and half-way up the sides permit the use of angular baying brackets and baying brackets, even with a divider panel fitted.                                                                                |
| Material             | Sheet steel, 1.5 mm                                                                                                                                                                                                              |
| Surface finish       | Zinc-plated                                                                                                                                                                                                                      |
| Supply includes      | Assembly parts                                                                                                                                                                                                                   |
| To fit               | Enclosure type: TS 8<br>Height: = 2,000 mm<br>Depth: = 400 mm                                                                                                                                                                    |
| Installation options | For mounting on the outer mounting level This leaves the inner level free for further population                                                                                                                                 |
| Assembly instruction | The divider panel may also be fitted at the rear. This allows, e.g. frequency converters for heat dissipation to be installed in a divider panel with the cooling units facing outwards and protected/finished off with a cover. |