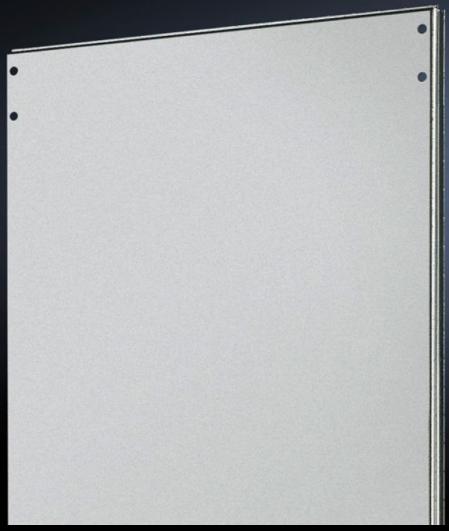

## TS 8609.050 - Divider panel for TS

For shielding individual enclosure cells. Thanks to the symmetry of the frame system, the divider panel can also be used at the rear.

#### **Features**

| Model No.            | TS 8609.050                                                                                                                                                                                                                      |
|----------------------|----------------------------------------------------------------------------------------------------------------------------------------------------------------------------------------------------------------------------------|
| Product description  | For shielding individual enclosure cells. All-round, double fold for stability and to hold the seal. Thanks to the symmetry of the enclosure frame, divider panels may also be fitted at the rear, dimensions permitting.        |
| Applications         | Notches in the corners and half-way up the sides permit the use of angular baying brackets and baying brackets, even with a divider panel fitted.                                                                                |
| Material             | Sheet steel, 1.5 mm                                                                                                                                                                                                              |
| Surface finish       | Zinc-plated                                                                                                                                                                                                                      |
| Supply includes      | Assembly parts                                                                                                                                                                                                                   |
| To fit               | Enclosure type: TS 8<br>Height: = 2,000 mm<br>Depth: = 500 mm                                                                                                                                                                    |
| Installation options | For mounting on the outer mounting level This leaves the inner level free for further population                                                                                                                                 |
| Assembly instruction | The divider panel may also be fitted at the rear. This allows, e.g. frequency converters for heat dissipation to be installed in a divider panel with the cooling units facing outwards and protected/finished off with a cover. |
|                      |                                                                                                                                                                                                                                  |