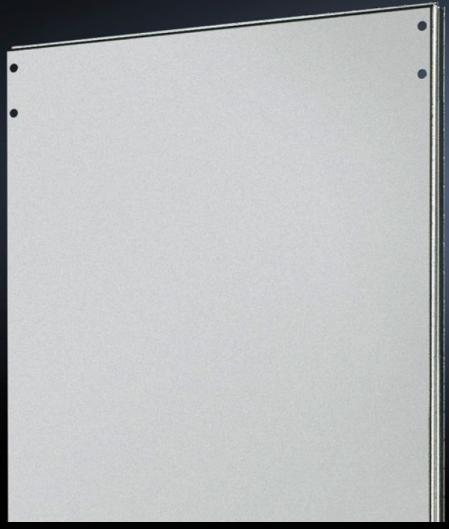

## TS 8609.080 - Divider panel for TS

For shielding individual enclosure cells. Thanks to the symmetry of the frame system, the divider panel can also be used at the rear.

#### **Features**

| Model No.            | TS 8609.080                                                                                                                                                                                                                      |
|----------------------|----------------------------------------------------------------------------------------------------------------------------------------------------------------------------------------------------------------------------------|
| Product description  | For shielding individual enclosure cells. All-round, double fold for stability and to hold the seal. Thanks to the symmetry of the enclosure frame, divider panels may also be fitted at the rear, dimensions permitting.        |
| Applications         | Notches in the corners and half-way up the sides permit the use of angular baying brackets and baying brackets, even with a divider panel fitted.                                                                                |
| Material             | Sheet steel, 1.5 mm                                                                                                                                                                                                              |
| Surface finish       | Zinc-plated                                                                                                                                                                                                                      |
| Supply includes      | Assembly parts                                                                                                                                                                                                                   |
| To fit               | Enclosure type: TS 8 Height: = 2,000 mm Depth: = 800 mm                                                                                                                                                                          |
| Installation options | For mounting on the outer mounting level This leaves the inner level free for further population                                                                                                                                 |
| Assembly instruction | The divider panel may also be fitted at the rear. This allows, e.g. frequency converters for heat dissipation to be installed in a divider panel with the cooling units facing outwards and protected/finished off with a cover. |