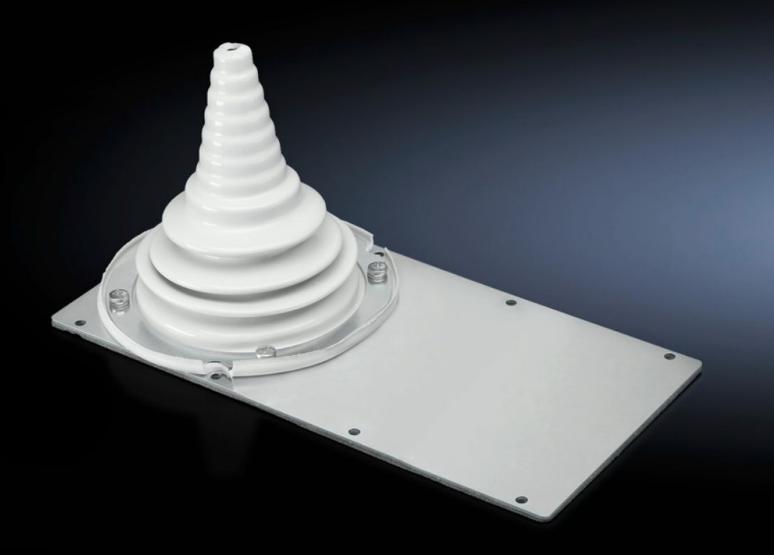

## SZ 8609.390 - Module plates with cable sleeve

For cables from  $\emptyset$  10 to 65 mm. The flexible grommet adapts to the cable's bending radius.

## **Features**

| Model No.                     | SZ 8609.390                                                                                                    |
|-------------------------------|----------------------------------------------------------------------------------------------------------------|
| Design                        | with cable sleeve                                                                                              |
| Product description           | For cables from $\emptyset$ 10 to 65 mm. The flexible grommet adapts to the cable's bending radius.            |
| Material                      | Sheet steel, 2 mm                                                                                              |
| Surface finish                | Zinc-plated                                                                                                    |
| Supply includes               | Seal and assembly parts                                                                                        |
| Packs of                      | 1 pc(s).                                                                                                       |
| Net weight                    | 1.139                                                                                                          |
| Gross weight                  | 1.16                                                                                                           |
| PCF per pack (cradle-to-gate) | 4.3 kg CO2 eq (Cat B)                                                                                          |
| Note on PCF category          | Category B: PCF value (cradle-to-gate) based on the product weight, approximately calculated and self-declared |
| Customs tariff number         | 39173900                                                                                                       |
| EAN                           | 4028177576834                                                                                                  |
| ETIM 9                        | EC000211                                                                                                       |
| ECLASS 8.0                    | 27142421                                                                                                       |
|                               |                                                                                                                |