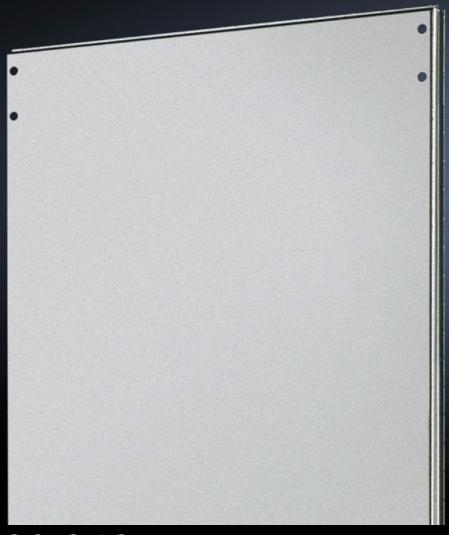

## TS 8609.840 - Divider panel for TS

For shielding individual enclosure cells. Thanks to the symmetry of the frame system, the divider panel can also be used at the rear.

#### **Features**

| Model No.            | TS 8609.840                                                                                                                                                                                                                      |
|----------------------|----------------------------------------------------------------------------------------------------------------------------------------------------------------------------------------------------------------------------------|
| Product description  | For shielding individual enclosure cells. All-round, double fold for stability and to hold the seal. Thanks to the symmetry of the enclosure frame, divider panels may also be fitted at the rear, dimensions permitting.        |
| Applications         | Notches in the corners and half-way up the sides permit the use of angular baying brackets and baying brackets, even with a divider panel fitted.                                                                                |
| Material             | Sheet steel, 1.5 mm                                                                                                                                                                                                              |
| Surface finish       | Zinc-plated                                                                                                                                                                                                                      |
| Supply includes      | Assembly parts                                                                                                                                                                                                                   |
| To fit               | Enclosure type: TS 8<br>Height: = 1,800 mm<br>Depth: = 400 mm                                                                                                                                                                    |
| Installation options | For mounting on the outer mounting level This leaves the inner level free for further population                                                                                                                                 |
| Assembly instruction | The divider panel may also be fitted at the rear. This allows, e.g. frequency converters for heat dissipation to be installed in a divider panel with the cooling units facing outwards and protected/finished off with a cover. |