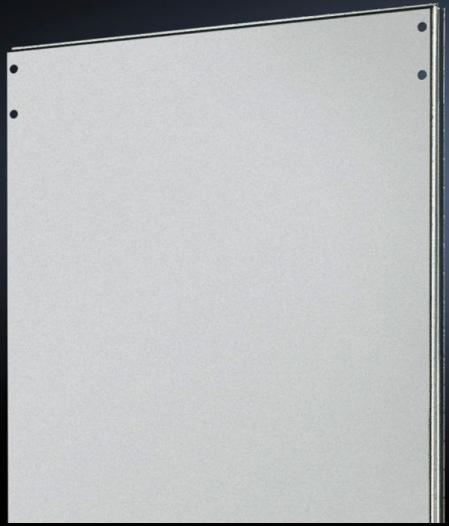

## TS 8609.860 - Divider panel for TS

For shielding individual enclosure cells. Thanks to the symmetry of the frame system, the divider panel can also be used at the rear.

#### **Features**

| Model No.            | TS 8609.860                                                                                                                                                                                                                      |
|----------------------|----------------------------------------------------------------------------------------------------------------------------------------------------------------------------------------------------------------------------------|
| Product description  | For shielding individual enclosure cells. All-round, double fold for stability and to hold the seal. Thanks to the symmetry of the enclosure frame, divider panels may also be fitted at the rear, dimensions permitting.        |
| Applications         | Notches in the corners and half-way up the sides permit the use of angular baying brackets and baying brackets, even with a divider panel fitted.                                                                                |
| Material             | Sheet steel, 1.5 mm                                                                                                                                                                                                              |
| Surface finish       | Zinc-plated                                                                                                                                                                                                                      |
| Supply includes      | Assembly parts                                                                                                                                                                                                                   |
| To fit               | Enclosure type: TS 8 Height: = 1,800 mm Depth: = 600 mm                                                                                                                                                                          |
| Installation options | For mounting on the outer mounting level This leaves the inner level free for further population                                                                                                                                 |
| Assembly instruction | The divider panel may also be fitted at the rear. This allows, e.g. frequency converters for heat dissipation to be installed in a divider panel with the cooling units facing outwards and protected/finished off with a cover. |