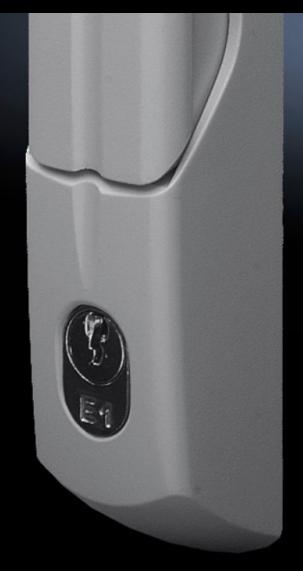

## TS 8611.045 - Comfort handle for TS, TS IT, VX SE, PC, IW

Thanks to its folding action, the handle does not take up any swing space, thus maximising the door surface area available for installed equipment. Simple assembly, thanks to the snap-mounted handle system.

#### **Features**

| Model No.            | TS 8611.045                                                                                                                                   |
|----------------------|-----------------------------------------------------------------------------------------------------------------------------------------------|
| Design               | with lock insert E1                                                                                                                           |
| Product description  | As the handle does not take up any swing space, due to its folding mechanism, the door surface area may be maximised for installed equipment. |
| Material             | Die-cast zinc                                                                                                                                 |
| Surface finish       | Powder-coated                                                                                                                                 |
| Colour               | RAL 7035                                                                                                                                      |
| Supply includes      | Supplied without key                                                                                                                          |
| Assembly instruction | The handle adaptor is required for mounting on glazed door TS, VX SE, lower door PC, designer door IW                                         |
| Note on Model No.    | Only for use with VW, Audi, SEAT, SkodaAuto                                                                                                   |
|                      |                                                                                                                                               |