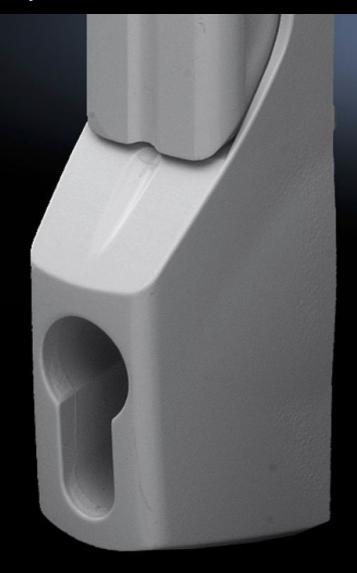

## TS 8611.060 - Comfort handle for TS, TS IT, VX SE, PC, IW

Thanks to its folding action, the handle does not take up any swing space, thus maximising the door surface area available for installed equipment. Simple assembly, thanks to the snap-mounted handle system.

#### **Features**

| Model No.             | TS 8611.060                                                                                                                                   |
|-----------------------|-----------------------------------------------------------------------------------------------------------------------------------------------|
| Design                | for profile half-cylinder                                                                                                                     |
| Product description   | As the handle does not take up any swing space, due to its folding mechanism, the door surface area may be maximised for installed equipment. |
| Material              | Die-cast zinc                                                                                                                                 |
| Surface finish        | Powder-coated                                                                                                                                 |
| Colour                | RAL 7032                                                                                                                                      |
| Assembly instruction  | The handle adaptor is required for mounting on glazed door TS, VX SE, lower door PC, designer door IW                                         |
| To fit enclosure type | EL 3-part, 18 – 21 U TS TS IT SE PC enclosure door IW TS 8 bayed enclosure suites with comfort handle SE stainless steel                      |