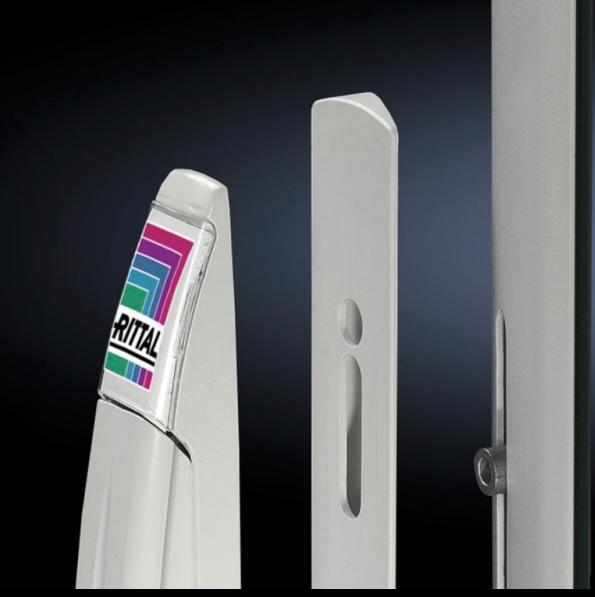

## TS 8611.080 - Handle adaptor for comfort handle

The handle adaptor compensates for the design chamfer in the door profile to enable installation of the comfort handle.

## **Features**

| Model No.             | TS 8611.080                                                                                                             |
|-----------------------|-------------------------------------------------------------------------------------------------------------------------|
| Design                | for TS, TS IT, VX SE glazed door                                                                                        |
| Product description   | The handle adaptor compensates for the design chamfer in the door profile to enable installation of the comfort handle. |
| Material              | Plastic                                                                                                                 |
| Colour                | RAL 7035                                                                                                                |
| Supply includes       | 1 adaptor plate                                                                                                         |
|                       | 1 bolt to extend the mounting bosses                                                                                    |
|                       | 2 assembly screws                                                                                                       |
| To fit                | Enclosure type: VX SE                                                                                                   |
|                       | TS                                                                                                                      |
|                       | TS IT                                                                                                                   |
| Packs of              | 2 pc(s).                                                                                                                |
| Net weight            | 0.12                                                                                                                    |
| Customs tariff number | 39259010                                                                                                                |
| EAN                   | 4028177211933                                                                                                           |
| E-Number Sweden       | E3404788                                                                                                                |
| ETIM 9                | EC002626                                                                                                                |
| ECLASS 8.0            | 27189266                                                                                                                |
|                       |                                                                                                                         |