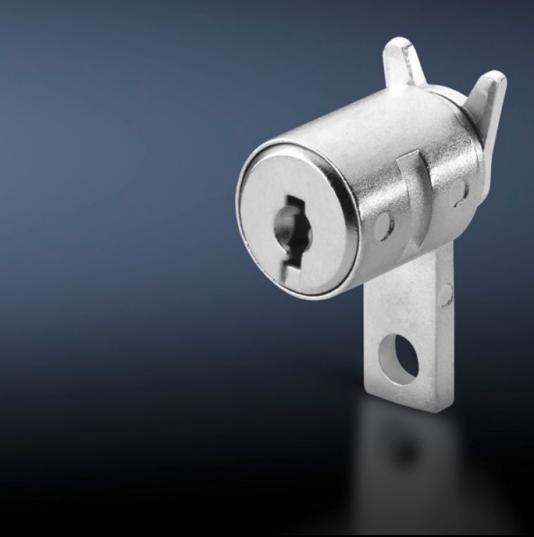

## TS 8611.180 - Lock and push-button inserts for handle systems

Lock insert for handles, lock insert no. 3524 E.