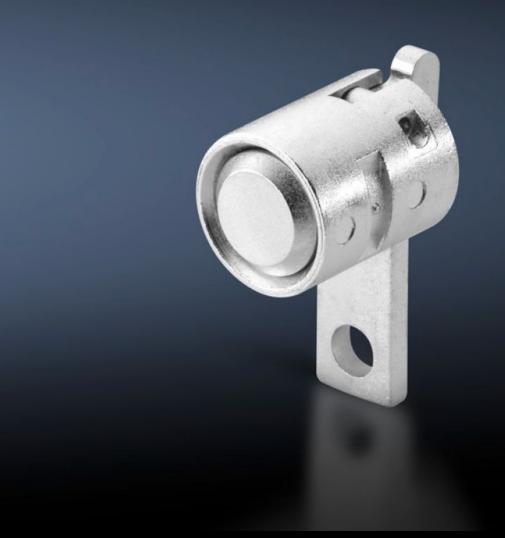

## TS 8611.190 - Lock and push-button inserts for handle systems

Lock insert for handles, push-button insert.

## **Features**

| Model No.                     | TS 8611.190                                                                                                                                                      |
|-------------------------------|------------------------------------------------------------------------------------------------------------------------------------------------------------------|
| Length                        | 26,5 mm                                                                                                                                                          |
| Installation in handle system | Comfort handle VX for lock inserts Comfort handle TS for lock inserts Mini-comfort handle for EL 3-part for lock inserts Mini-comfort handle AE for lock inserts |
| Note                          | For corresponding Rittal handle systems only                                                                                                                     |
| Lock                          | Lock insert: Push-button insert                                                                                                                                  |
| To fit enclosure type         | VX<br>VX IT                                                                                                                                                      |
| Packs of                      | 1 pc(s).                                                                                                                                                         |
| Net weight                    | 0.029                                                                                                                                                            |
| Gross weight                  | 0.03                                                                                                                                                             |
| Customs tariff number         | 83015000                                                                                                                                                         |
| EAN                           | 4028177212039                                                                                                                                                    |
| ETIM 9                        | EC000743                                                                                                                                                         |
| ECLASS 8.0                    | 27409218                                                                                                                                                         |