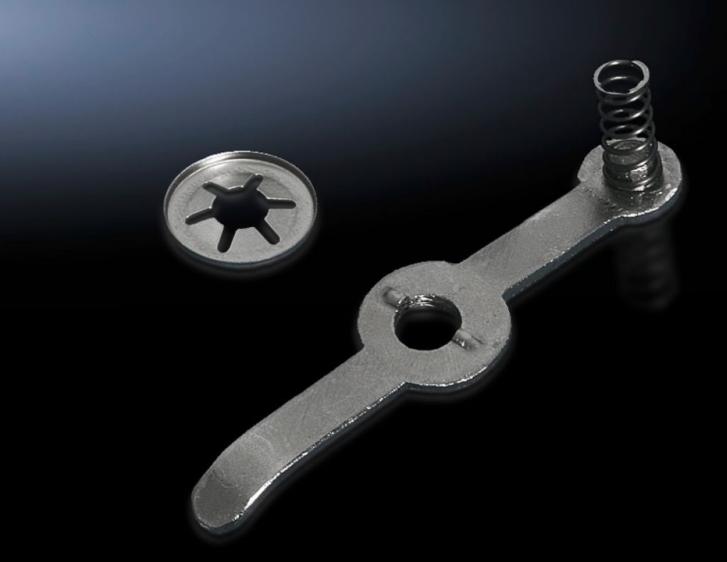

## TS 8611.210 - Locking bar latch to CNOMO

The latch prevents the locking bars from moving when the door is open.

## **Features**

| Model No.             | TS 8611.210                                                                                                                             |
|-----------------------|-----------------------------------------------------------------------------------------------------------------------------------------|
| Product description   | The latch prevents the locking bars from moving when the door is open.                                                                  |
| Installation options  | To fit all locking bars in TS doors and glazed doors with standard lock or comfort handle  For mounting on the bolt of the bar guide    |
| Note                  | CNOMO is a French automobile industry standard. For safety reasons, it must not be possible to lock the handle whilst the door is open. |
| To fit                | Enclosure type: TS                                                                                                                      |
| Packs of              | 10 pc(s).                                                                                                                               |
| Net weight            | 0.07                                                                                                                                    |
| Gross weight          | 0.082                                                                                                                                   |
| Customs tariff number | 83015000                                                                                                                                |
| EAN                   | 4028177213135                                                                                                                           |
| ECLASS 8.0            | 27409217                                                                                                                                |