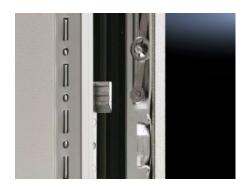

## TS 8611.210 - Locking bar latch to CNOMO

The latch prevents the locking bars from moving when the door is open.

## **Features**

| Model No.             | TS 8611.210                                                                                                                             |
|-----------------------|-----------------------------------------------------------------------------------------------------------------------------------------|
| Product description   | The latch prevents the locking bars from moving when the door is open.                                                                  |
| Installation options  | To fit all locking bars in TS doors and glazed doors with standard lock or comfort handle  For mounting on the bolt of the bar guide    |
| Note                  | CNOMO is a French automobile industry standard. For safety reasons, it must not be possible to lock the handle whilst the door is open. |
| To fit                | Enclosure type: TS                                                                                                                      |
| Packs of              | 10 pc(s).                                                                                                                               |
| Net weight            | 0.07                                                                                                                                    |
| Gross weight          | 0.082                                                                                                                                   |
| Customs tariff number | 83015000                                                                                                                                |
| EAN                   | 4028177213135                                                                                                                           |
| ECLASS 8.0            | 27409217                                                                                                                                |