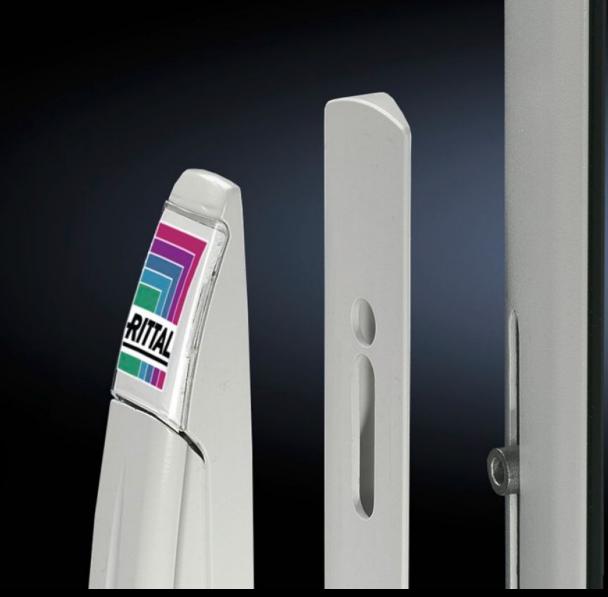

## TS 8611.300 - Handle adaptor for comfort handle

The handle adaptor compensates for the design chamfer in the door profile to enable installation of the comfort handle.

## **Features**

| Model No.             | TS 8611.300                                                                                                             |
|-----------------------|-------------------------------------------------------------------------------------------------------------------------|
| Design                | For designer door IW and PC, bottom door                                                                                |
| Product description   | The handle adaptor compensates for the design chamfer in the door profile to enable installation of the comfort handle. |
| Material              | Plastic                                                                                                                 |
| Colour                | RAL 7035                                                                                                                |
| Supply includes       | <ul><li>1 adaptor plate</li><li>1 bolt to extend the mounting bosses</li><li>2 assembly screws</li></ul>                |
| To fit                | Enclosure type: IW<br>PC                                                                                                |
| Packs of              | 2 pc(s).                                                                                                                |
| Customs tariff number | 39259010                                                                                                                |
| EAN                   | 4028177231597                                                                                                           |
| ETIM 9                | EC002626                                                                                                                |
| ECLASS 8.0            | 27189266                                                                                                                |