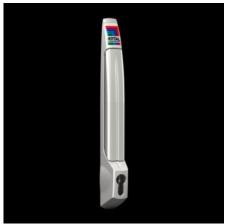

## TS 8611.330 - Comfort handle for TS, TS IT, VX SE, PC, IW

Thanks to its folding action, the handle does not take up any swing space, thus maximising the door surface area available for installed equipment. Simple assembly, thanks to the snap-mounted handle system.

#### **Features**

| Model No.            | TS 8611.330                                                                                                                                   |
|----------------------|-----------------------------------------------------------------------------------------------------------------------------------------------|
| Design               | for lock inserts                                                                                                                              |
| Product description  | As the handle does not take up any swing space, due to its folding mechanism, the door surface area may be maximised for installed equipment. |
| Material             | Die-cast zinc                                                                                                                                 |
| Surface finish       | Powder-coated                                                                                                                                 |
| Colour               | Matt, chrome                                                                                                                                  |
| Assembly instruction | The handle adaptor is required for mounting on glazed door TS, VX SE, lower door PC, designer door IW                                         |
| Lock                 | Lock version: Prepared for type F lock inserts, or lock and pushbutton inserts with a length of up to 26.5 mm                                 |
|                      |                                                                                                                                               |