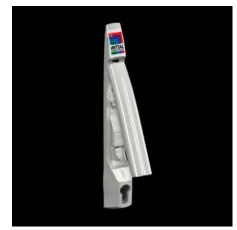

## TS 8611.330 - Comfort handle for TS, TS IT, VX SE, PC, IW

Thanks to its folding action, the handle does not take up any swing space, thus maximising the door surface area available for installed equipment. Simple assembly, thanks to the snap-mounted handle system.

#### **Features**

| Model No.            | TS 8611.330                                                                                                                                   |
|----------------------|-----------------------------------------------------------------------------------------------------------------------------------------------|
| Design               | for lock inserts                                                                                                                              |
| Product description  | As the handle does not take up any swing space, due to its folding mechanism, the door surface area may be maximised for installed equipment. |
| Material             | Die-cast zinc                                                                                                                                 |
| Surface finish       | Powder-coated                                                                                                                                 |
| Colour               | Matt, chrome                                                                                                                                  |
| Assembly instruction | The handle adaptor is required for mounting on glazed door TS, VX SE, lower door PC, designer door IW                                         |
| Lock                 | Lock version: Prepared for type F lock inserts, or lock and pushbutton inserts with a length of up to 26.5 mm                                 |
|                      |                                                                                                                                               |