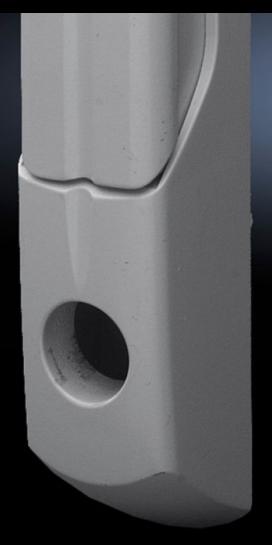

## TS 8611.330 - Comfort handle for TS, TS IT, VX SE, PC, IW

Thanks to its folding action, the handle does not take up any swing space, thus maximising the door surface area available for installed equipment. Simple assembly, thanks to the snap-mounted handle system.

#### **Features**

| Model No.            | TS 8611.330                                                                                                                                   |
|----------------------|-----------------------------------------------------------------------------------------------------------------------------------------------|
| Design               | for lock inserts                                                                                                                              |
| Product description  | As the handle does not take up any swing space, due to its folding mechanism, the door surface area may be maximised for installed equipment. |
| Material             | Die-cast zinc                                                                                                                                 |
| Surface finish       | Powder-coated                                                                                                                                 |
| Colour               | Matt, chrome                                                                                                                                  |
| Assembly instruction | The handle adaptor is required for mounting on glazed door TS, VX SE, lower door PC, designer door IW                                         |
| Lock                 | Lock version: Prepared for type F lock inserts, or lock and pushbutton inserts with a length of up to 26.5 mm                                 |
|                      |                                                                                                                                               |