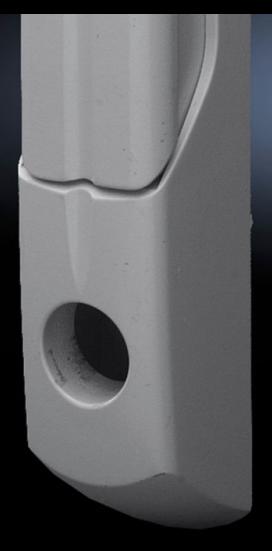

## TS 8611.350 - Comfort handle for TS, TS IT, VX SE, PC, IW

Thanks to its folding action, the handle does not take up any swing space, thus maximising the door surface area available for installed equipment. Simple assembly, thanks to the snap-mounted handle system.

#### **Features**

| Model No.            | TS 8611.350                                                                                                                                   |
|----------------------|-----------------------------------------------------------------------------------------------------------------------------------------------|
| Design               | for lock inserts                                                                                                                              |
| Product description  | As the handle does not take up any swing space, due to its folding mechanism, the door surface area may be maximised for installed equipment. |
| Material             | Die-cast zinc                                                                                                                                 |
| Surface finish       | Powder-coated                                                                                                                                 |
| Colour               | RAL 9005                                                                                                                                      |
| Assembly instruction | The handle adaptor is required for mounting on glazed door TS, VX SE, lower door PC, designer door IW                                         |
| Lock                 | Lock version: Prepared for type F lock inserts, or lock and push-<br>button inserts with a length of up to 26.5 mm                            |