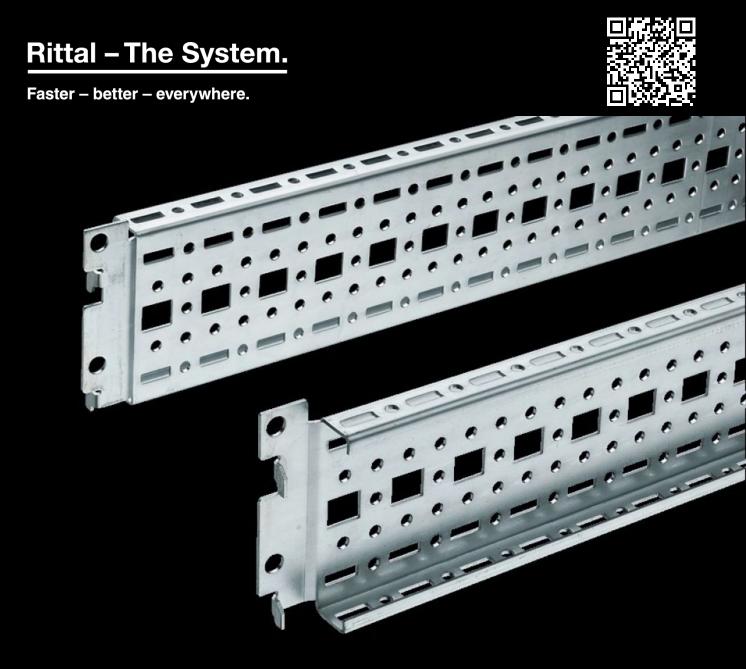

## TS 8612.040 - TS punched section with mounting flange, 17 x 73 mm

For universal skeleton structures or partial assembly. Simply locate into the punchings and secure.

## Features

| Model No.            | TS 8612.040                                                                                                                                                                                                                                                                                                                       |
|----------------------|-----------------------------------------------------------------------------------------------------------------------------------------------------------------------------------------------------------------------------------------------------------------------------------------------------------------------------------|
| Design               | For the inner mounting level and for mounting on doors                                                                                                                                                                                                                                                                            |
| Product description  | For universal skeleton structures or partial assembly. Simply locate into the punchings and secure.                                                                                                                                                                                                                               |
| Material             | Sheet steel                                                                                                                                                                                                                                                                                                                       |
| Surface finish       | Zinc-plated                                                                                                                                                                                                                                                                                                                       |
| Supply includes      | Assembly screws                                                                                                                                                                                                                                                                                                                   |
| Length               | 390 mm                                                                                                                                                                                                                                                                                                                            |
| To fit door width    | 500 mm                                                                                                                                                                                                                                                                                                                            |
| Installation options | On the vertical TS, VX SE enclosure section: On the inner mounting<br>level, height-offset all-round<br>On the horizontal VX SE enclosure section, top in the depth<br>In TP via rail for interior installation: In the width, for inner mounting<br>level<br>As a mounting kit for component shelves in TS, VX SE, simply locate |
|                      | and secure                                                                                                                                                                                                                                                                                                                        |
| Assembly instruction | The rail for internal mounting is required when installing in TP                                                                                                                                                                                                                                                                  |