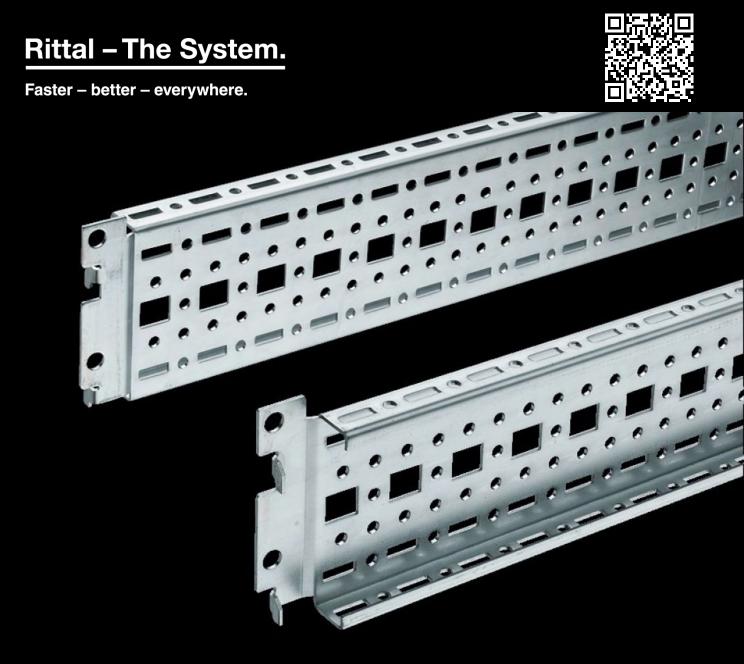

## TS 8612.080 - TS punched section with mounting flange, 17 x 73 mm

For universal skeleton structures or partial assembly. Simply locate into the punchings and secure.