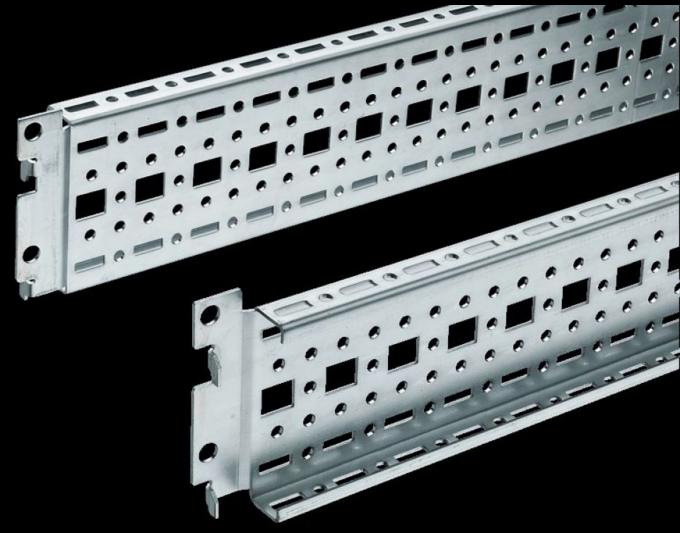

## TS 8612.120 - TS punched section with mounting flange, $17 \times 73 \text{ mm}$

For universal skeleton structures or partial assembly. Simply locate into the punchings and secure.

#### **Features**

| TS 8612.120                                                                                         |
|-----------------------------------------------------------------------------------------------------|
| For the outer mounting level                                                                        |
| For universal skeleton structures or partial assembly. Simply locate into the punchings and secure. |
| Sheet steel                                                                                         |
| Zinc-plated                                                                                         |
| Assembly screws                                                                                     |
| 1.140 mm                                                                                            |
| On the vertical TS, VX SE enclosure section: On the inner mounting level, height-offset all-round   |
| On the horizontal VX SE enclosure section, top in the depth                                         |
| In TP via rail for interior installation: In the width, for inner mounting                          |
| level                                                                                               |
| As a mounting kit for component shelves in TS, VX SE, simply locate and secure                      |
| The rail for internal mounting is required when installing in TP                                    |
|                                                                                                     |