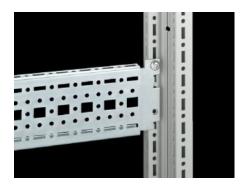

## TS 8612.120 - TS punched section with mounting flange, $17 \times 73 \text{ mm}$

For universal skeleton structures or partial assembly. Simply locate into the punchings and secure.

#### **Features**

| TS 8612.120                                                                                         |
|-----------------------------------------------------------------------------------------------------|
| For the outer mounting level                                                                        |
| For universal skeleton structures or partial assembly. Simply locate into the punchings and secure. |
| Sheet steel                                                                                         |
| Zinc-plated                                                                                         |
| Assembly screws                                                                                     |
| 1.140 mm                                                                                            |
| On the vertical TS, VX SE enclosure section: On the inner mounting level, height-offset all-round   |
| On the horizontal VX SE enclosure section, top in the depth                                         |
| In TP via rail for interior installation: In the width, for inner mounting                          |
| level                                                                                               |
| As a mounting kit for component shelves in TS, VX SE, simply locate and secure                      |
| The rail for internal mounting is required when installing in TP                                    |
|                                                                                                     |