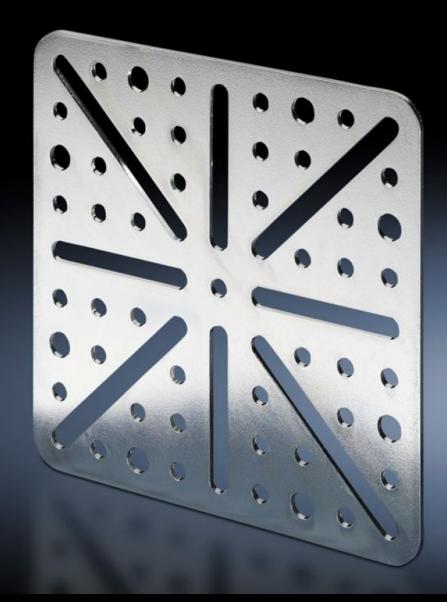

## TS 8612.410 - Mounting plate

The mounting plates may be used for additional configuration options inside the enclosure.

#### **Features**

| Model No.                     | TS 8612.410                                                                                                                                                          |
|-------------------------------|----------------------------------------------------------------------------------------------------------------------------------------------------------------------|
| Design                        | screw-fastened, large                                                                                                                                                |
| Material                      | Sheet steel                                                                                                                                                          |
| Surface finish                | Zinc-plated                                                                                                                                                          |
| Supply includes               | Assembly screws                                                                                                                                                      |
| Installation options          | On all enclosures and mounting parts with system punchings on a<br>25 mm pitch pattern<br>Perforated door strip<br>In the AX plastic, on mounting bosses in the door |
| Packs of                      | 4 pc(s).                                                                                                                                                             |
| Net weight                    | 0.584                                                                                                                                                                |
| Gross weight                  | 0.676                                                                                                                                                                |
| PCF per pack (cradle-to-gate) | 2.6 kg CO2 eq (Cat B)                                                                                                                                                |
| Note on PCF category          | Category B: PCF value (cradle-to-gate) based on the product weight, approximately calculated and self-declared                                                       |
| Customs tariff number         | 83024200                                                                                                                                                             |
| EAN                           | 4028177230897                                                                                                                                                        |
|                               |                                                                                                                                                                      |