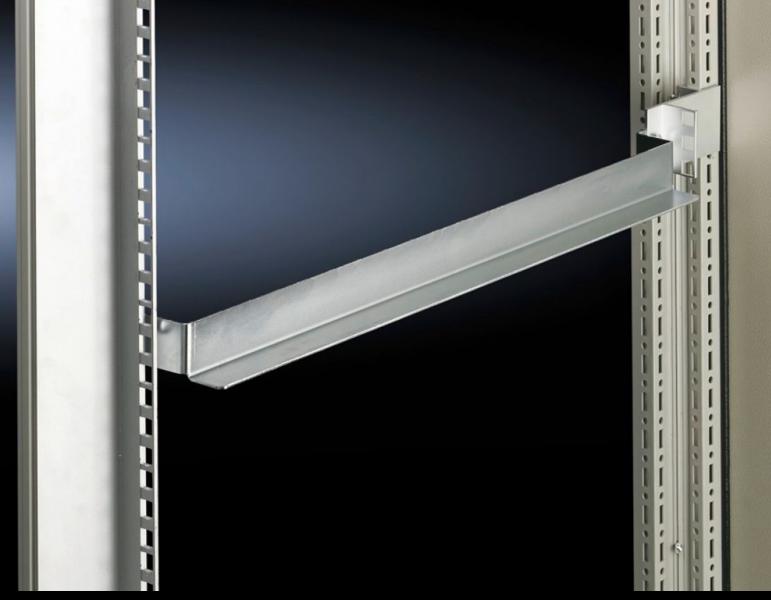

## TS 8613.180 - Slide rail For TS adaptor section, two-sided mounting

With two-sided mounting between the 482.6 mm (19 $\degree$ ) front and rear adaptor sections or 482.6 mm (19 $\degree$ ) adaptor pieces.

## **Features**

| Model No.               | TS 8613.180                                                                                                |
|-------------------------|------------------------------------------------------------------------------------------------------------|
| Product description     | Mounted between between the front and rear 482.6 mm (19") adaptor section or 482.6 mm (19") adaptor piece. |
| Material                | Sheet steel                                                                                                |
| Surface finish          | Zinc-plated                                                                                                |
| Supply includes         | Assembly parts                                                                                             |
| To fit                  | Enclosure type: TS 8  Depth: = 800 mm                                                                      |
| Installation dimensions | Installation depth for components: 482.6 mm<br>Installation width for components: 19"                      |
| Packs of                | 10 pc(s).                                                                                                  |
| Net weight              | 6                                                                                                          |
| Gross weight            | 6.36                                                                                                       |
| Customs tariff number   | 73269098                                                                                                   |
| EAN                     | 4028177212244                                                                                              |
| ETIM 9                  | EC002620                                                                                                   |
| ECLASS 8.0              | 27189261                                                                                                   |
|                         |                                                                                                            |