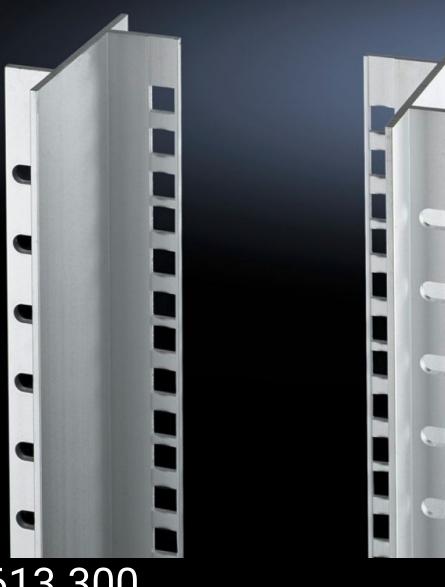

## TS 8613.300 Adaptor sections, 482.6 mm (19")

State: 14.7.2025 (Source: rittal.com/si-sl)

## TS 8613.300 - Adaptor sections, 482.6 mm (19") for rear installation in TS electronic enclosures

For installing subracks at the front and back and for attaching slide rails.

## Features

| Model No.               | TS 8613.300                                                                                                                                                                                                                                                                                                            |
|-------------------------|------------------------------------------------------------------------------------------------------------------------------------------------------------------------------------------------------------------------------------------------------------------------------------------------------------------------|
| Product description     | For installing subracks at the front and back, and for attaching the<br>slide rails TS 8613.150, TS 8613.160 and TS 8613.180. For<br>mounting on the inner mounting level. The outer mounting level<br>may, for example, still be used for cable routing on depth-mounted<br>TS punched sections with mounting flange. |
| Material                | Extruded aluminium section                                                                                                                                                                                                                                                                                             |
| Supply includes         | Assembly parts                                                                                                                                                                                                                                                                                                         |
| Units                   | 42 U                                                                                                                                                                                                                                                                                                                   |
| Installation dimensions | Installation depth for components: 482.6 mm<br>Installation width for components: 19"                                                                                                                                                                                                                                  |
| Note                    | Design similar to adaptor sections, 482.6 mm (19"), but asymmetrical height, suitable for TS electronic enclosure.                                                                                                                                                                                                     |
| To fit                  | Enclosure type: TS<br>Height: = 2,000 mm                                                                                                                                                                                                                                                                               |
| Packs of                | 2 pc(s).                                                                                                                                                                                                                                                                                                               |
| Net weight              | 3.846                                                                                                                                                                                                                                                                                                                  |
| Gross weight            | 4.045                                                                                                                                                                                                                                                                                                                  |
| Customs tariff number   | 76042990                                                                                                                                                                                                                                                                                                               |
| EAN                     | 4028177237247                                                                                                                                                                                                                                                                                                          |
| ETIM 9                  | EC002625                                                                                                                                                                                                                                                                                                               |
| ECLASS 8.0              | 27189234                                                                                                                                                                                                                                                                                                               |
|                         |                                                                                                                                                                                                                                                                                                                        |