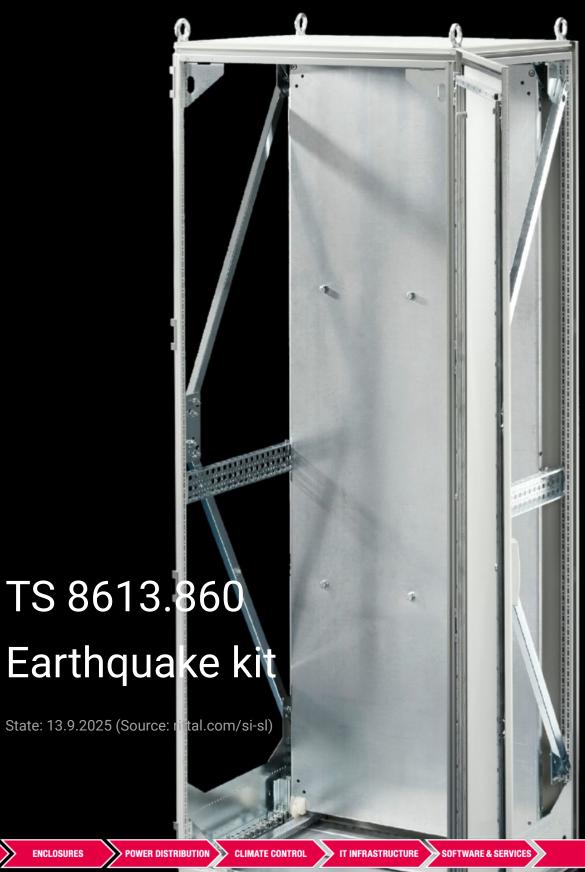

## TS 8613.860 - Earthquake kit for TS

Earthquake kit for equipping TS 8 baying systems.

## **Features**

| Model No.           | TS 8613.860                                                                                                                                                                                                                                                                                                                                                                                                                                                                                         |
|---------------------|-----------------------------------------------------------------------------------------------------------------------------------------------------------------------------------------------------------------------------------------------------------------------------------------------------------------------------------------------------------------------------------------------------------------------------------------------------------------------------------------------------|
| Product description | In conjunction with a corresponding sheet steel base/plinth, 100 mm high, the Rittal TS 8 enclosure 8806.500 meets the requirements for earthquake zone 1, 2 and 3 to Telcordia GR-63-CORE already as standard. They should be seen as a comparative variable to the customer's own plant, since empty enclosures cannot be certified. To comply with earthquake zone 4, the TS 8 enclosure can be retrofitted with an earthquake kit together with a comfort handle and an earthquake base/plinth. |
| Applications        | Complies with earthquake zone 4 to Bellcore                                                                                                                                                                                                                                                                                                                                                                                                                                                         |
| Material            | Sheet steel                                                                                                                                                                                                                                                                                                                                                                                                                                                                                         |
| Surface finish      | Zinc-plated                                                                                                                                                                                                                                                                                                                                                                                                                                                                                         |
| Supply includes     | 2 side reinforcements, bottom 2 bracing struts each, sides 8 gusset plates Mounting plate attachment and reinforcement including assembly parts                                                                                                                                                                                                                                                                                                                                                     |