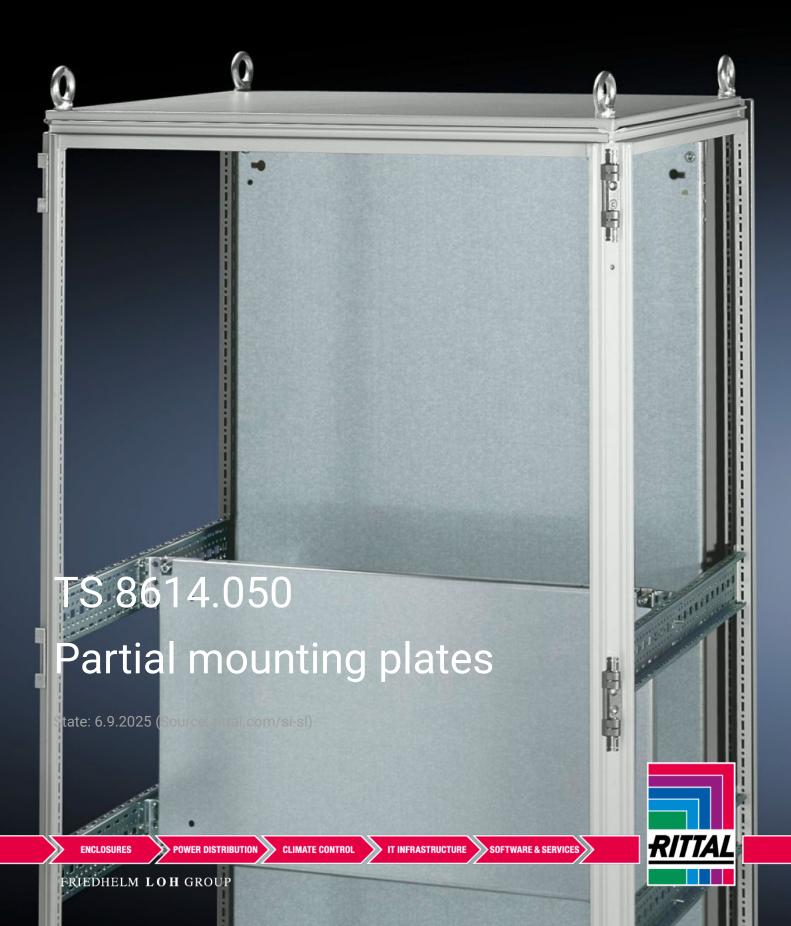

## TS 8614.050 - Partial mounting plates for TS, VX SE

For universal interior installation and additional mounting levels.

## **Features**

| Model No.           | TS 8614.050                                                                                                                                                                                                                                                                                                                                            |
|---------------------|--------------------------------------------------------------------------------------------------------------------------------------------------------------------------------------------------------------------------------------------------------------------------------------------------------------------------------------------------------|
| Product description | For universal interior installation, also in conjunction with punched sections with mounting flanges and support strips. Defective assemblies are quickly and easily replaced. Additional mounting levels.                                                                                                                                             |
| Material            | Sheet steel, 2.5 mm                                                                                                                                                                                                                                                                                                                                    |
| Surface finish      | Zinc-plated                                                                                                                                                                                                                                                                                                                                            |
| Supply includes     | Assembly parts                                                                                                                                                                                                                                                                                                                                         |
| Note                | Partial mounting plates are fastened directly onto the vertical enclosure sections via the inner mounting level using the assembly parts supplied loose. In this mounting position (in both the width and the depth) they form one level with TS punched sections with mounting flanges 17 x 73 mm and TS support strips for the inner mounting level. |
| Dimensions          | Width: 900 mm<br>Height: 400 mm                                                                                                                                                                                                                                                                                                                        |
|                     |                                                                                                                                                                                                                                                                                                                                                        |