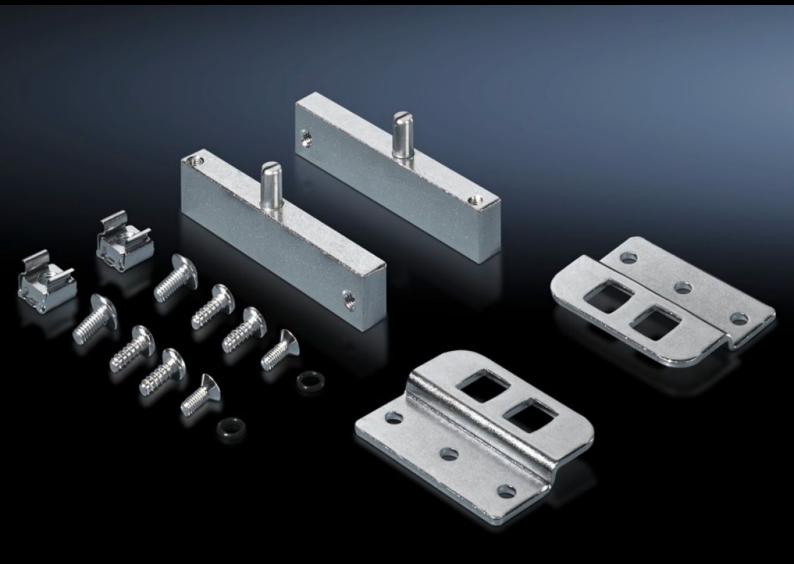

## TS 8614.100 - Hinge attachment for partial mounting plate TS, VX SE

For vertically hinged attachment of partial mounting plates.

## **Features**

| Model No.             | TS 8614.100                                                                                                                                                   |
|-----------------------|---------------------------------------------------------------------------------------------------------------------------------------------------------------|
| Product description   | For fitting partial mounting plates on installation kits for swing frames, small.                                                                             |
| Material              | Steel                                                                                                                                                         |
| Surface finish        | Zinc-plated                                                                                                                                                   |
| Supply includes       | Assembly parts                                                                                                                                                |
| Assembly instruction  | In conjunction with the hinge for side panel, with an enclosure depth of 600 or 800 mm, side installation is identical to installation parallel to the front. |
| Packs of              | 1 pc(s).                                                                                                                                                      |
| Net weight            | 0.44                                                                                                                                                          |
| Gross weight          | 0.534                                                                                                                                                         |
| Customs tariff number | 83024900                                                                                                                                                      |
| EAN                   | 4028177300422                                                                                                                                                 |
| ETIM 9                | EC001167                                                                                                                                                      |
| ECLASS 8.0            | 27409219                                                                                                                                                      |
|                       |                                                                                                                                                               |