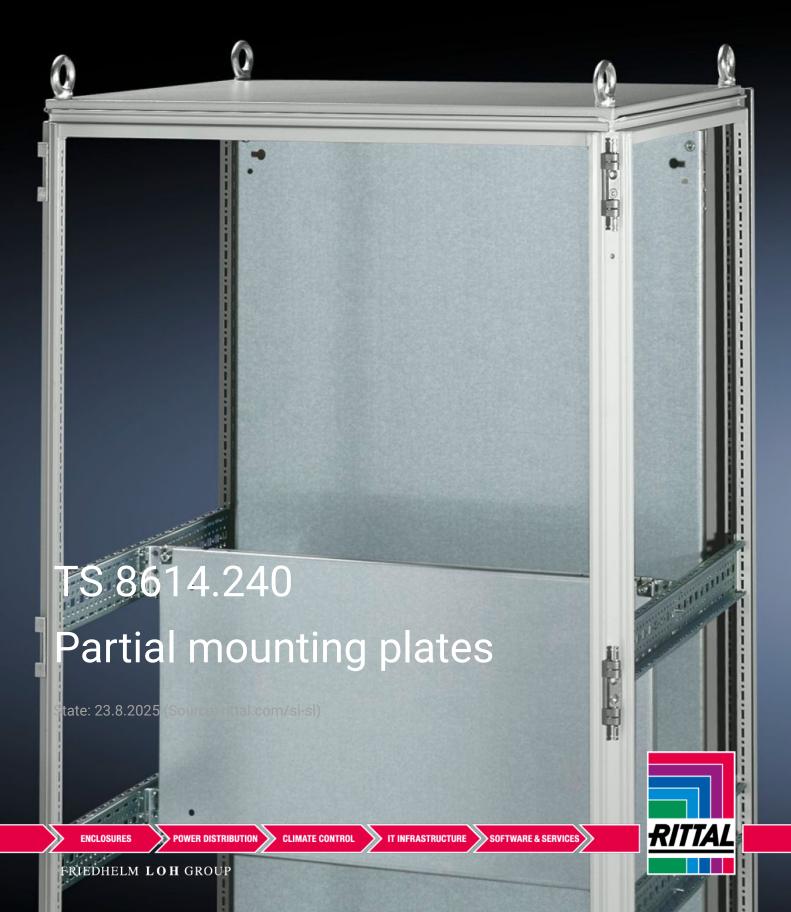

## TS 8614.240 - Partial mounting plates for TS, VX SE

For universal interior installation and additional mounting levels.

## **Features**

| Model No.           | TS 8614.240                                                                                                                                                                                                                                                                                                                                            |
|---------------------|--------------------------------------------------------------------------------------------------------------------------------------------------------------------------------------------------------------------------------------------------------------------------------------------------------------------------------------------------------|
| Product description | For universal interior installation, also in conjunction with punched sections with mounting flanges and support strips. Defective assemblies are quickly and easily replaced. Additional mounting levels.                                                                                                                                             |
| Material            | Sheet steel, 2.5 mm                                                                                                                                                                                                                                                                                                                                    |
| Surface finish      | Zinc-plated                                                                                                                                                                                                                                                                                                                                            |
| Supply includes     | Assembly parts                                                                                                                                                                                                                                                                                                                                         |
| Note                | Partial mounting plates are fastened directly onto the vertical enclosure sections via the inner mounting level using the assembly parts supplied loose. In this mounting position (in both the width and the depth) they form one level with TS punched sections with mounting flanges 17 x 73 mm and TS support strips for the inner mounting level. |
| Dimensions          | Width: 1,100 mm<br>Height: 300 mm                                                                                                                                                                                                                                                                                                                      |