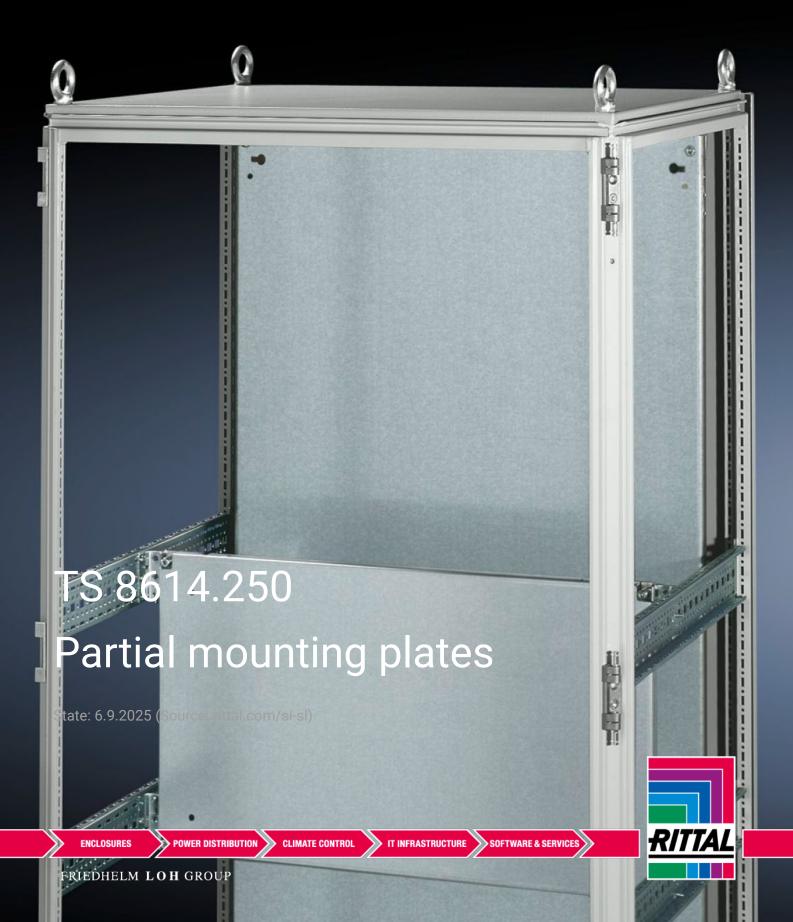

## TS 8614.250 - Partial mounting plates for TS, VX SE

For universal interior installation and additional mounting levels.

## **Features**

| Model No.           | TS 8614.250                                                                                                                                                                                                                                                                                                                                            |
|---------------------|--------------------------------------------------------------------------------------------------------------------------------------------------------------------------------------------------------------------------------------------------------------------------------------------------------------------------------------------------------|
| Product description | For universal interior installation, also in conjunction with punched sections with mounting flanges and support strips. Defective assemblies are quickly and easily replaced. Additional mounting levels.                                                                                                                                             |
| Material            | Sheet steel, 2.5 mm                                                                                                                                                                                                                                                                                                                                    |
| Surface finish      | Zinc-plated                                                                                                                                                                                                                                                                                                                                            |
| Supply includes     | Assembly parts                                                                                                                                                                                                                                                                                                                                         |
| Note                | Partial mounting plates are fastened directly onto the vertical enclosure sections via the inner mounting level using the assembly parts supplied loose. In this mounting position (in both the width and the depth) they form one level with TS punched sections with mounting flanges 17 x 73 mm and TS support strips for the inner mounting level. |
| Dimensions          | Width: 1,100 mm<br>Height: 400 mm                                                                                                                                                                                                                                                                                                                      |