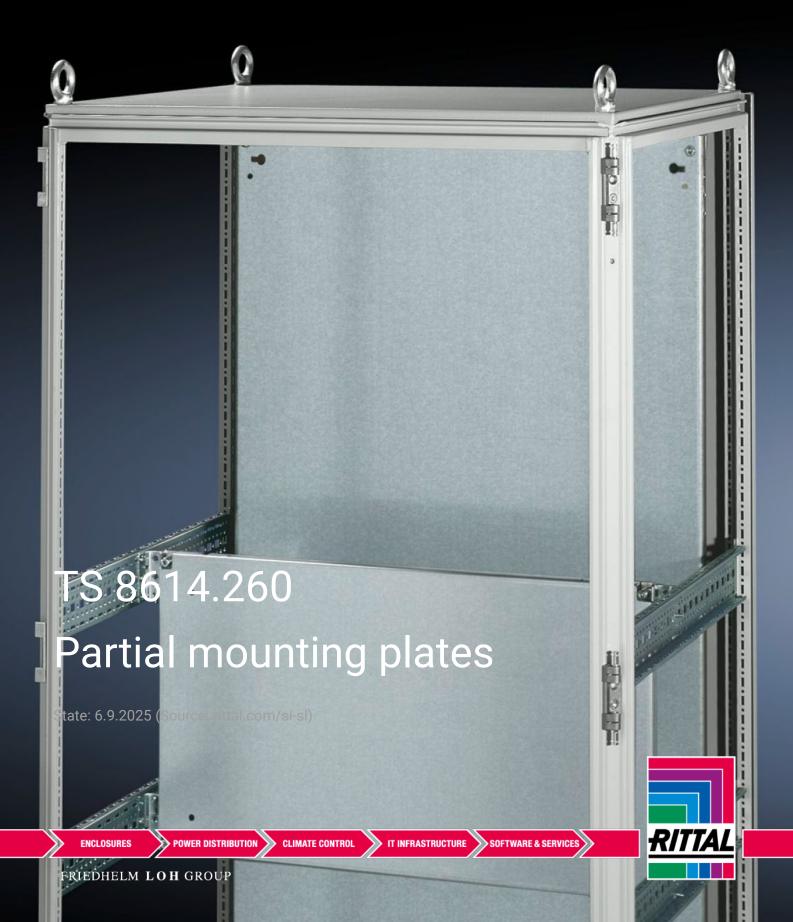

## TS 8614.260 - Partial mounting plates for TS, VX SE

For universal interior installation and additional mounting levels.

## **Features**

| Model No.           | TS 8614.260                                                                                                                                                                                                                                                                                                                                            |
|---------------------|--------------------------------------------------------------------------------------------------------------------------------------------------------------------------------------------------------------------------------------------------------------------------------------------------------------------------------------------------------|
| Product description | For universal interior installation, also in conjunction with punched sections with mounting flanges and support strips. Defective assemblies are quickly and easily replaced. Additional mounting levels.                                                                                                                                             |
| Material            | Sheet steel, 2.5 mm                                                                                                                                                                                                                                                                                                                                    |
| Surface finish      | Zinc-plated                                                                                                                                                                                                                                                                                                                                            |
| Supply includes     | Assembly parts                                                                                                                                                                                                                                                                                                                                         |
| Note                | Partial mounting plates are fastened directly onto the vertical enclosure sections via the inner mounting level using the assembly parts supplied loose. In this mounting position (in both the width and the depth) they form one level with TS punched sections with mounting flanges 17 x 73 mm and TS support strips for the inner mounting level. |
| Dimensions          | Width: 1,100 mm<br>Height: 500 mm                                                                                                                                                                                                                                                                                                                      |