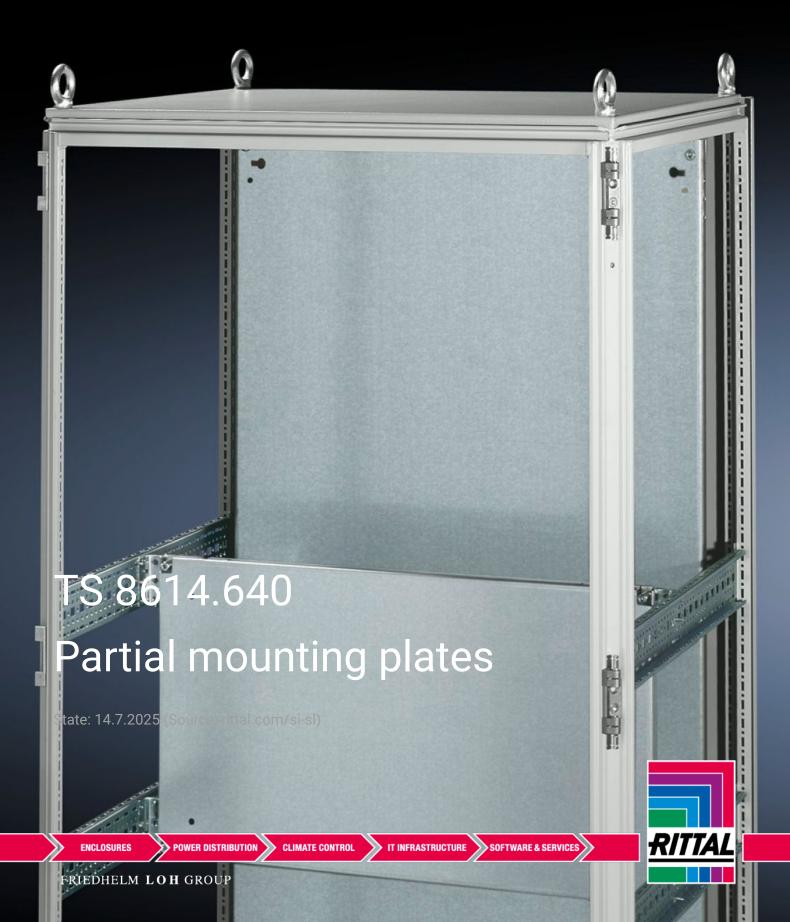

## TS 8614.640 - Partial mounting plates for TS, VX SE

For universal interior installation and additional mounting levels.

## **Features**

| TS 8614.640                                                                                                                                                                                                                                                                                                                                            |
|--------------------------------------------------------------------------------------------------------------------------------------------------------------------------------------------------------------------------------------------------------------------------------------------------------------------------------------------------------|
| For universal interior installation, also in conjunction with punched sections with mounting flanges and support strips. Defective assemblies are quickly and easily replaced. Additional mounting levels.                                                                                                                                             |
| Sheet steel, 2.5 mm                                                                                                                                                                                                                                                                                                                                    |
| Zinc-plated                                                                                                                                                                                                                                                                                                                                            |
| Assembly parts                                                                                                                                                                                                                                                                                                                                         |
| Partial mounting plates are fastened directly onto the vertical enclosure sections via the inner mounting level using the assembly parts supplied loose. In this mounting position (in both the width and the depth) they form one level with TS punched sections with mounting flanges 17 x 73 mm and TS support strips for the inner mounting level. |
| Width: 500 mm<br>Height: 300 mm                                                                                                                                                                                                                                                                                                                        |
|                                                                                                                                                                                                                                                                                                                                                        |