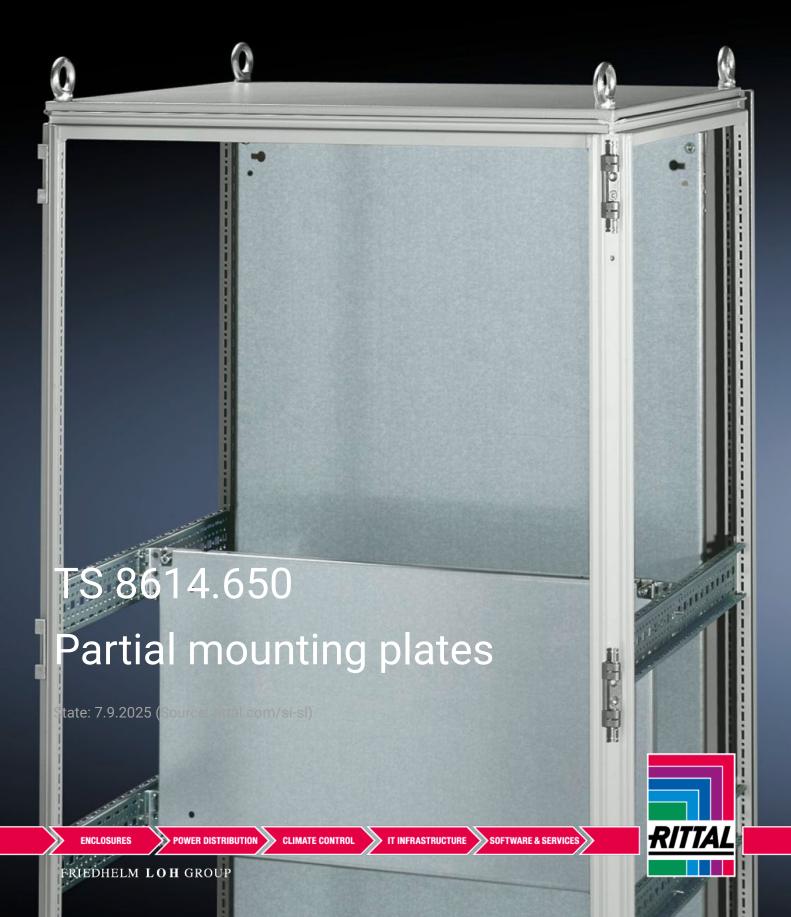

## TS 8614.650 - Partial mounting plates for TS, VX SE

For universal interior installation and additional mounting levels.

## **Features**

| Model No.           | TS 8614.650                                                                                                                                                                                                                                                                                                                                            |
|---------------------|--------------------------------------------------------------------------------------------------------------------------------------------------------------------------------------------------------------------------------------------------------------------------------------------------------------------------------------------------------|
| Product description | For universal interior installation, also in conjunction with punched sections with mounting flanges and support strips. Defective assemblies are quickly and easily replaced. Additional mounting levels.                                                                                                                                             |
| Material            | Sheet steel, 2.5 mm                                                                                                                                                                                                                                                                                                                                    |
| Surface finish      | Zinc-plated                                                                                                                                                                                                                                                                                                                                            |
| Supply includes     | Assembly parts                                                                                                                                                                                                                                                                                                                                         |
| Note                | Partial mounting plates are fastened directly onto the vertical enclosure sections via the inner mounting level using the assembly parts supplied loose. In this mounting position (in both the width and the depth) they form one level with TS punched sections with mounting flanges 17 x 73 mm and TS support strips for the inner mounting level. |
| Dimensions          | Width: 500 mm<br>Height: 400 mm                                                                                                                                                                                                                                                                                                                        |