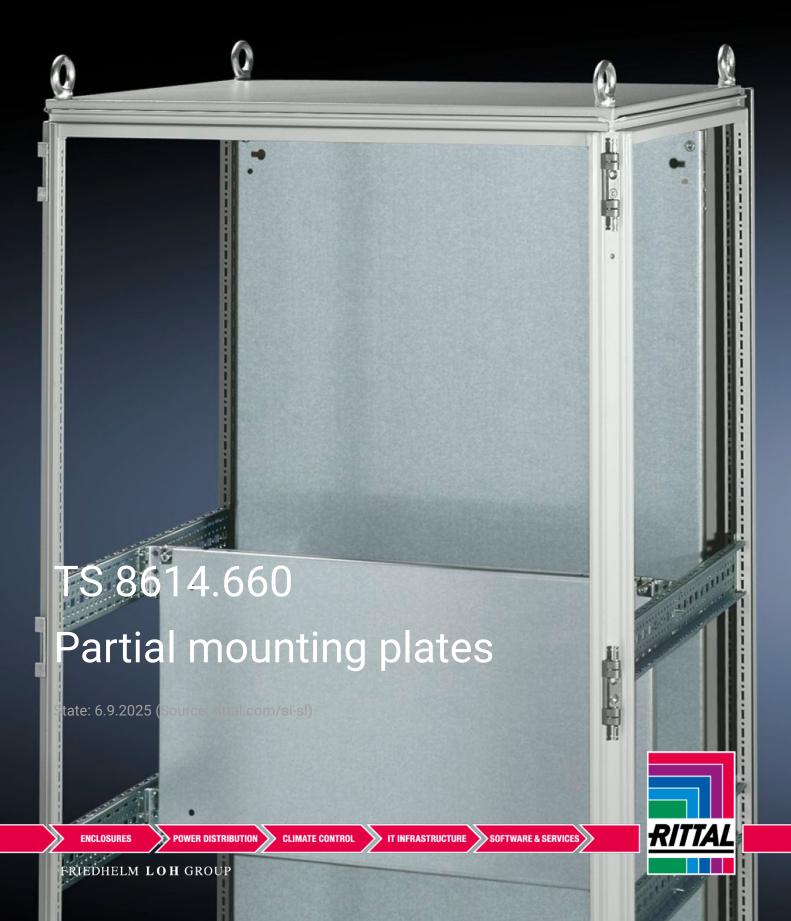

## TS 8614.660 - Partial mounting plates for TS, VX SE

For universal interior installation and additional mounting levels.

## **Features**

| Model No.           | TS 8614.660                                                                                                                                                                                                                                                                                                                                            |
|---------------------|--------------------------------------------------------------------------------------------------------------------------------------------------------------------------------------------------------------------------------------------------------------------------------------------------------------------------------------------------------|
| Product description | For universal interior installation, also in conjunction with punched sections with mounting flanges and support strips. Defective assemblies are quickly and easily replaced. Additional mounting levels.                                                                                                                                             |
| Material            | Sheet steel, 2.5 mm                                                                                                                                                                                                                                                                                                                                    |
| Surface finish      | Zinc-plated                                                                                                                                                                                                                                                                                                                                            |
| Supply includes     | Assembly parts                                                                                                                                                                                                                                                                                                                                         |
| Note                | Partial mounting plates are fastened directly onto the vertical enclosure sections via the inner mounting level using the assembly parts supplied loose. In this mounting position (in both the width and the depth) they form one level with TS punched sections with mounting flanges 17 x 73 mm and TS support strips for the inner mounting level. |
| Dimensions          | Width: 500 mm<br>Height: 500 mm                                                                                                                                                                                                                                                                                                                        |