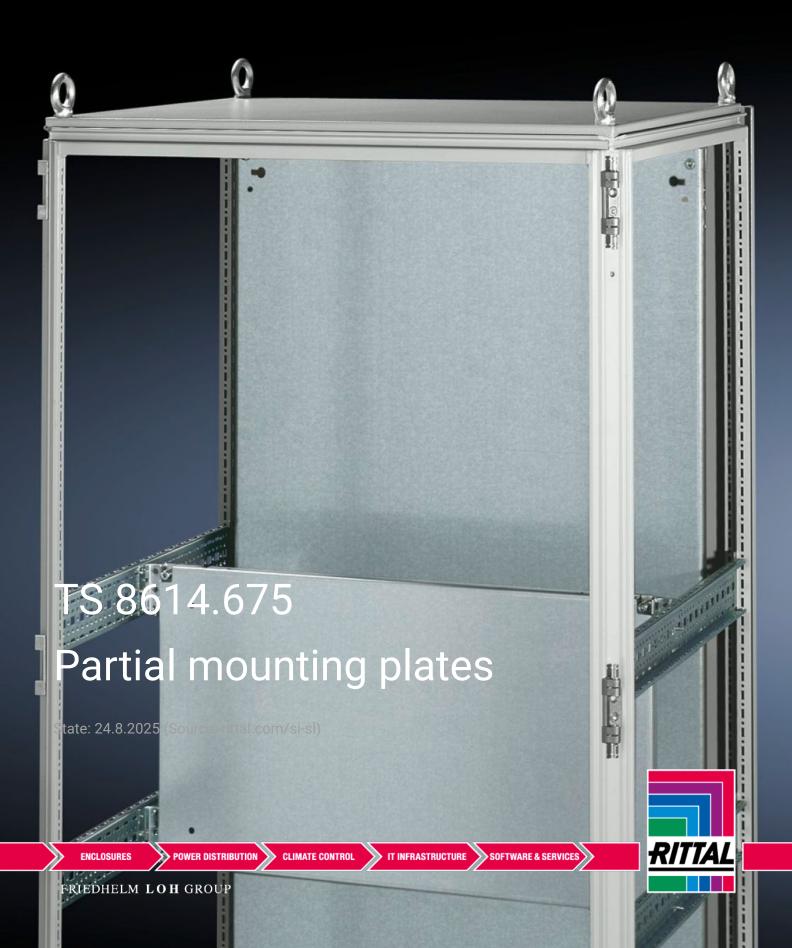

## TS 8614.675 - Partial mounting plates for TS, VX SE

For universal interior installation and additional mounting levels.

## Features

| Model No.           | TS 8614.675                                                                                                                                                                                                                                                                                                                                                           |
|---------------------|-----------------------------------------------------------------------------------------------------------------------------------------------------------------------------------------------------------------------------------------------------------------------------------------------------------------------------------------------------------------------|
| Product description | For universal interior installation, also in conjunction with punched<br>sections with mounting flanges and support strips. Defective<br>assemblies are quickly and easily replaced. Additional mounting<br>levels.                                                                                                                                                   |
| Material            | Sheet steel, 2.5 mm                                                                                                                                                                                                                                                                                                                                                   |
| Surface finish      | Zinc-plated                                                                                                                                                                                                                                                                                                                                                           |
| Supply includes     | Assembly parts                                                                                                                                                                                                                                                                                                                                                        |
| Note                | Partial mounting plates are fastened directly onto the vertical<br>enclosure sections via the inner mounting level using the assembly<br>parts supplied loose. In this mounting position (in both the width<br>and the depth) they form one level with TS punched sections with<br>mounting flanges 17 x 73 mm and TS support strips for the inner<br>mounting level. |
| Note on Model No.   | Also suitable for installing in PC enclosures based on TS behind the lower front door, IW enclosures, height 900 and 1000 mm                                                                                                                                                                                                                                          |
|                     |                                                                                                                                                                                                                                                                                                                                                                       |