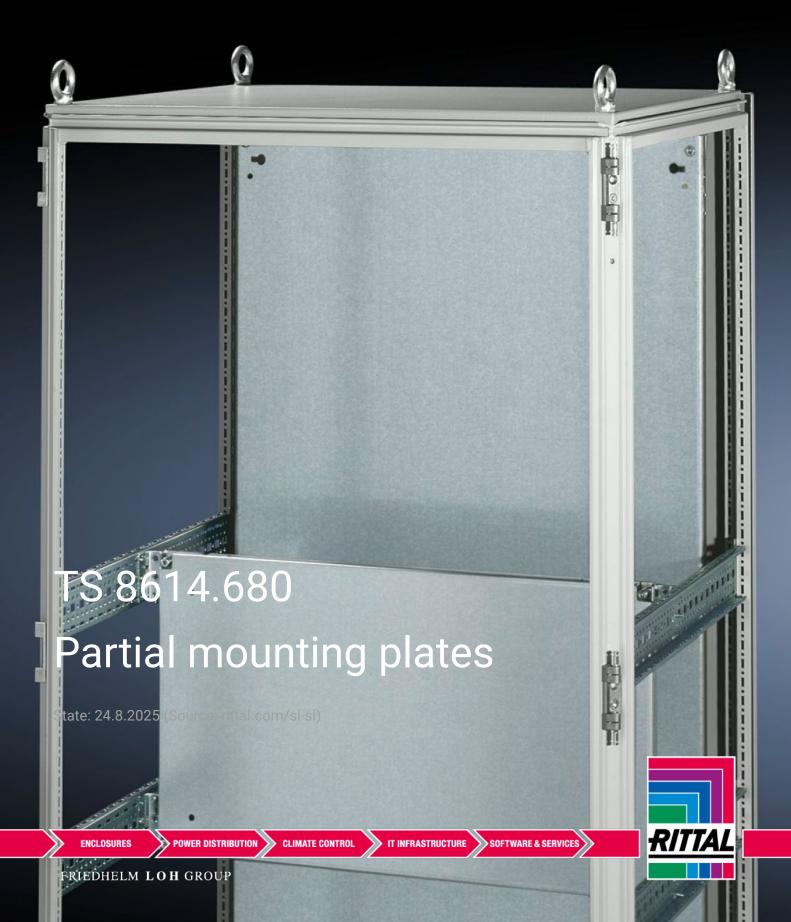

## TS 8614.680 - Partial mounting plates for TS, VX SE

For universal interior installation and additional mounting levels.

## **Features**

| Model No.           | TS 8614.680                                                                                                                                                                                                                                                                                                                                            |
|---------------------|--------------------------------------------------------------------------------------------------------------------------------------------------------------------------------------------------------------------------------------------------------------------------------------------------------------------------------------------------------|
| Product description | For universal interior installation, also in conjunction with punched sections with mounting flanges and support strips. Defective assemblies are quickly and easily replaced. Additional mounting levels.                                                                                                                                             |
| Material            | Sheet steel, 2.5 mm                                                                                                                                                                                                                                                                                                                                    |
| Surface finish      | Zinc-plated                                                                                                                                                                                                                                                                                                                                            |
| Supply includes     | Assembly parts                                                                                                                                                                                                                                                                                                                                         |
| Note                | Partial mounting plates are fastened directly onto the vertical enclosure sections via the inner mounting level using the assembly parts supplied loose. In this mounting position (in both the width and the depth) they form one level with TS punched sections with mounting flanges 17 x 73 mm and TS support strips for the inner mounting level. |
| Dimensions          | Width: 500 mm<br>Height: 700 mm                                                                                                                                                                                                                                                                                                                        |