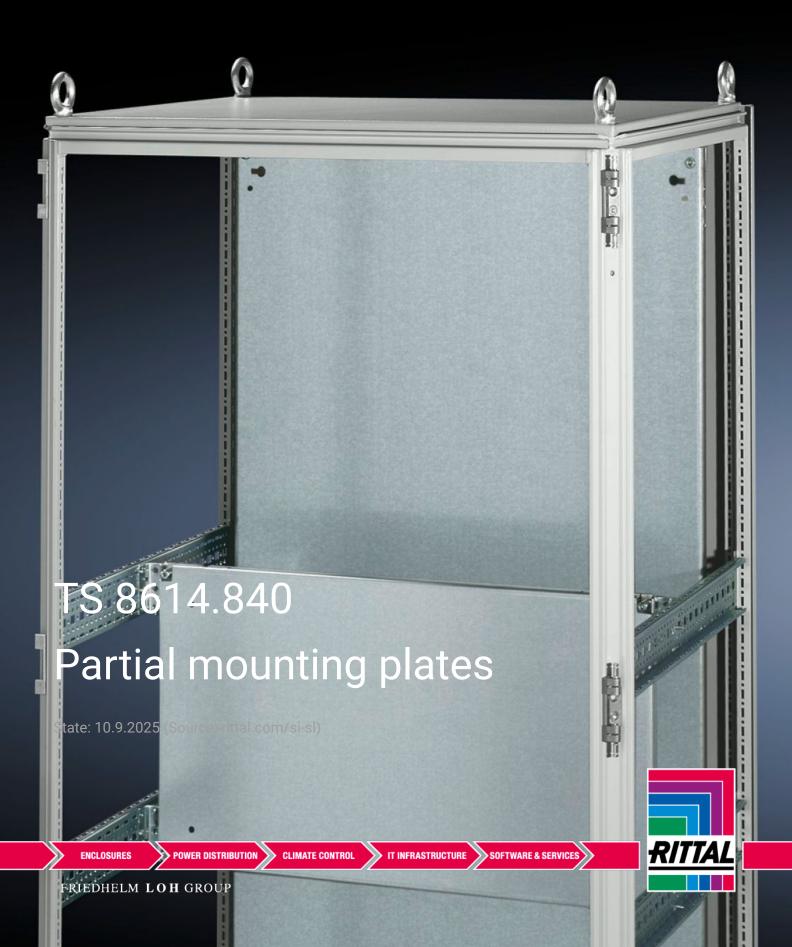

## TS 8614.840 - Partial mounting plates for TS, VX SE

For universal interior installation and additional mounting levels.

## Features

| Model No.           | TS 8614.840                                                                                                                                                                                                                                                                                                                                                           |
|---------------------|-----------------------------------------------------------------------------------------------------------------------------------------------------------------------------------------------------------------------------------------------------------------------------------------------------------------------------------------------------------------------|
| Product description | For universal interior installation, also in conjunction with punched<br>sections with mounting flanges and support strips. Defective<br>assemblies are quickly and easily replaced. Additional mounting<br>levels.                                                                                                                                                   |
| Material            | Sheet steel, 2.5 mm                                                                                                                                                                                                                                                                                                                                                   |
| Surface finish      | Zinc-plated                                                                                                                                                                                                                                                                                                                                                           |
| Supply includes     | Assembly parts                                                                                                                                                                                                                                                                                                                                                        |
| Note                | Partial mounting plates are fastened directly onto the vertical<br>enclosure sections via the inner mounting level using the assembly<br>parts supplied loose. In this mounting position (in both the width<br>and the depth) they form one level with TS punched sections with<br>mounting flanges 17 x 73 mm and TS support strips for the inner<br>mounting level. |
| Dimensions          | Width: 700 mm<br>Height: 300 mm                                                                                                                                                                                                                                                                                                                                       |
|                     |                                                                                                                                                                                                                                                                                                                                                                       |