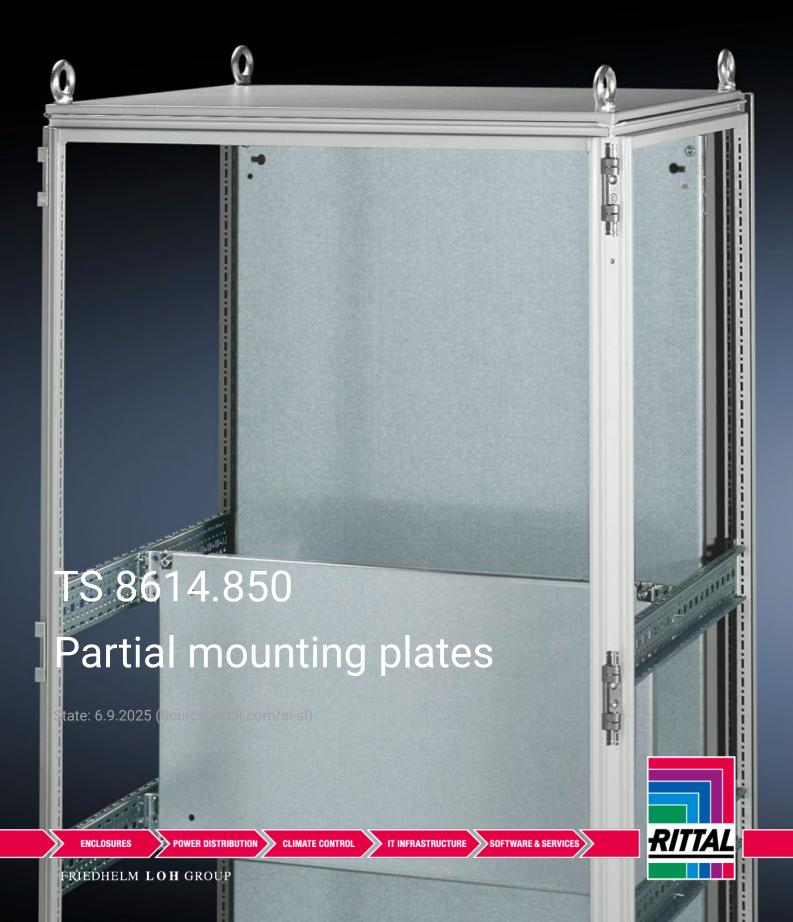

## TS 8614.850 - Partial mounting plates for TS, VX SE

For universal interior installation and additional mounting levels.

## **Features**

| TS 8614.850                                                                                                                                                                                                                                                                                                                                            |
|--------------------------------------------------------------------------------------------------------------------------------------------------------------------------------------------------------------------------------------------------------------------------------------------------------------------------------------------------------|
| For universal interior installation, also in conjunction with punched sections with mounting flanges and support strips. Defective assemblies are quickly and easily replaced. Additional mounting levels.                                                                                                                                             |
| Sheet steel, 2.5 mm                                                                                                                                                                                                                                                                                                                                    |
| Zinc-plated                                                                                                                                                                                                                                                                                                                                            |
| Assembly parts                                                                                                                                                                                                                                                                                                                                         |
| Partial mounting plates are fastened directly onto the vertical enclosure sections via the inner mounting level using the assembly parts supplied loose. In this mounting position (in both the width and the depth) they form one level with TS punched sections with mounting flanges 17 x 73 mm and TS support strips for the inner mounting level. |
| Width: 700 mm<br>Height: 400 mm                                                                                                                                                                                                                                                                                                                        |
|                                                                                                                                                                                                                                                                                                                                                        |