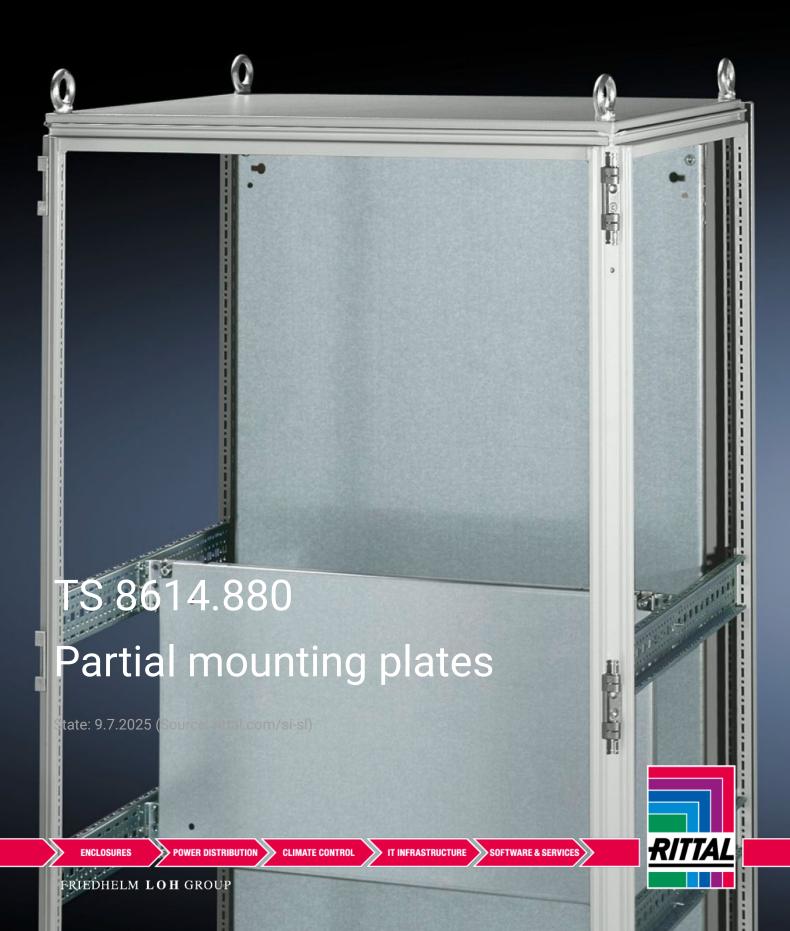

## TS 8614.880 - Partial mounting plates for TS, VX SE

For universal interior installation and additional mounting levels.

## **Features**

| Model No.           | TS 8614.880                                                                                                                                                                                                                                                                                                                                            |
|---------------------|--------------------------------------------------------------------------------------------------------------------------------------------------------------------------------------------------------------------------------------------------------------------------------------------------------------------------------------------------------|
| Product description | For universal interior installation, also in conjunction with punched sections with mounting flanges and support strips. Defective assemblies are quickly and easily replaced. Additional mounting levels.                                                                                                                                             |
| Material            | Sheet steel, 2.5 mm                                                                                                                                                                                                                                                                                                                                    |
| Surface finish      | Zinc-plated                                                                                                                                                                                                                                                                                                                                            |
| Supply includes     | Assembly parts                                                                                                                                                                                                                                                                                                                                         |
| Note                | Partial mounting plates are fastened directly onto the vertical enclosure sections via the inner mounting level using the assembly parts supplied loose. In this mounting position (in both the width and the depth) they form one level with TS punched sections with mounting flanges 17 x 73 mm and TS support strips for the inner mounting level. |
| Dimensions          | Width: 700 mm<br>Height: 700 mm                                                                                                                                                                                                                                                                                                                        |