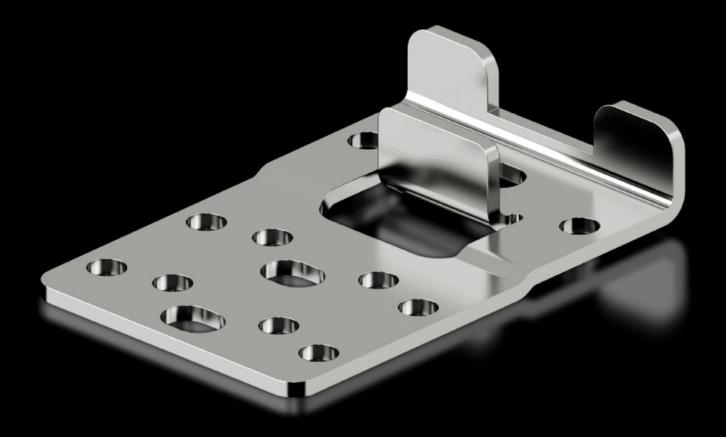

## VX 8617.351 - Mounting plate attachment Type B, for VX

For additional clamping and to reduce potential vibration of the mounting plate.

#### **Features**

| Model No.                     | VX 8617.351                                                                                                                                                                                                                                                                                                                                                                            |
|-------------------------------|----------------------------------------------------------------------------------------------------------------------------------------------------------------------------------------------------------------------------------------------------------------------------------------------------------------------------------------------------------------------------------------|
| Product description           | For additional clamping and to reduce potential vibration of the mounting plate.                                                                                                                                                                                                                                                                                                       |
| Benefits                      | Simple mounting directly on the enclosure frame or on the punched section with mounting flange 23 x 64 mm $$                                                                                                                                                                                                                                                                           |
| Function principle            | The mounting plate may optionally be screw-fastened with the mounting plate attachment, or form-fit connected.  Depending on the installation situation, the mounting plate attachment type B minimally surrounds the mounting plate Keeps the front of the mounting plate completely free for unrestricted use  May be mounted from the front or the rear, depending on the situation |
| Material                      | Sheet steel                                                                                                                                                                                                                                                                                                                                                                            |
| Surface finish                | Zinc plated, passivated                                                                                                                                                                                                                                                                                                                                                                |
| Supply includes               | Assembly parts                                                                                                                                                                                                                                                                                                                                                                         |
| Packs of                      | 10 pc(s).                                                                                                                                                                                                                                                                                                                                                                              |
| Net weight                    | 1.34                                                                                                                                                                                                                                                                                                                                                                                   |
| Gross weight                  | 1.44                                                                                                                                                                                                                                                                                                                                                                                   |
| PCF per pack (cradle-to-gate) | 5.8 kg CO2 eq (Cat B)                                                                                                                                                                                                                                                                                                                                                                  |
|                               |                                                                                                                                                                                                                                                                                                                                                                                        |