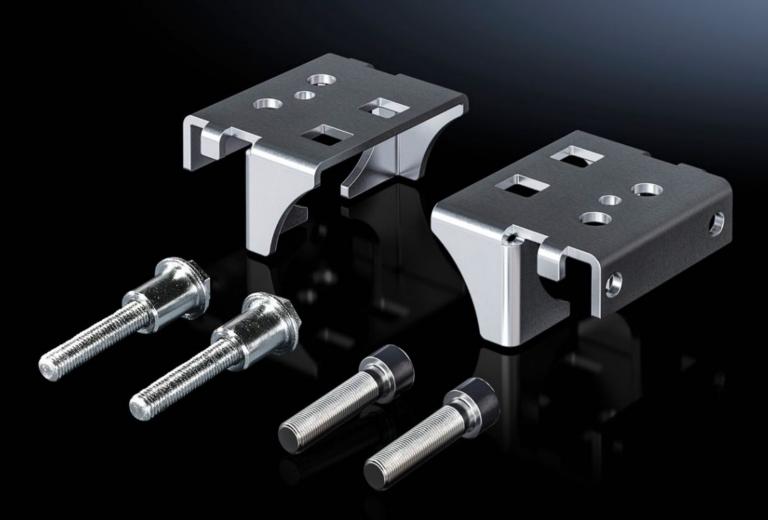

# VX 8617.360 - Installation kit for back-to-back mounting plates

The minimum spacing between the mounting plates facilitates maximum assemblies on both mounting plates.

### Features

| Model No.                     | VX 8617.360                                                                                                                                                                                                                                                                                     |
|-------------------------------|-------------------------------------------------------------------------------------------------------------------------------------------------------------------------------------------------------------------------------------------------------------------------------------------------|
| Product description           | The minimum spacing between the mounting plates facilitates maximum assemblies on both mounting plates.                                                                                                                                                                                         |
| Material                      | Sheet steel                                                                                                                                                                                                                                                                                     |
| Surface finish                | Zinc plated, passivated                                                                                                                                                                                                                                                                         |
| Assembly instruction          | A second mounting plate to fit the enclosure dimensions is required<br>See the list of Rittal spares online.<br>For enclosures with a rear panel, the glazed door may be used<br>instead of the rear panel or the lockable and adjacent door, for<br>optimum access to the rear mounting plate. |
| To fit                        | Enclosure type: VX                                                                                                                                                                                                                                                                              |
| Packs of                      | 1 pc(s).                                                                                                                                                                                                                                                                                        |
| Net weight                    | 0.5                                                                                                                                                                                                                                                                                             |
| Gross weight                  | 0.542                                                                                                                                                                                                                                                                                           |
| PCF per pack (cradle-to-gate) | 2.1 kg CO2 eq (Cat B)                                                                                                                                                                                                                                                                           |
| Note on PCF category          | Category B: PCF value (cradle-to-gate) based on the product weight, approximately calculated and self-declared                                                                                                                                                                                  |
| Customs tariff number         | 83024900                                                                                                                                                                                                                                                                                        |
|                               |                                                                                                                                                                                                                                                                                                 |