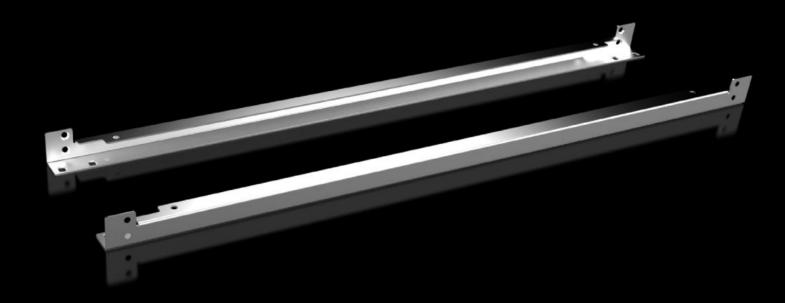

## VX 8617.402 - Slide rail for mounting plate VX

For sliding the mounting plate in from the side.

## **Features**

| Model No.                     | VX 8617.402                                                                                                    |
|-------------------------------|----------------------------------------------------------------------------------------------------------------|
| Product description           | For sliding the mounting plate in from the side. For mounting in a set-forward position.                       |
| Material                      | Sheet steel                                                                                                    |
| Surface finish                | Zinc-plated                                                                                                    |
| Supply includes               | Assembly parts                                                                                                 |
| To fit                        | Width: = 1,200 mm                                                                                              |
| Packs of                      | 2 pc(s).                                                                                                       |
| Net weight                    | 5.33                                                                                                           |
| Gross weight                  | 6.06                                                                                                           |
| PCF per pack (cradle-to-gate) | 22.9 kg CO2 eq (Cat B)                                                                                         |
| Note on PCF category          | Category B: PCF value (cradle-to-gate) based on the product weight, approximately calculated and self-declared |
| Customs tariff number         | 73269098                                                                                                       |
| EAN                           | 4028177921115                                                                                                  |
| ETIM 9                        | EC002620                                                                                                       |
| ECLASS 8.0                    | 27189261                                                                                                       |
|                               |                                                                                                                |