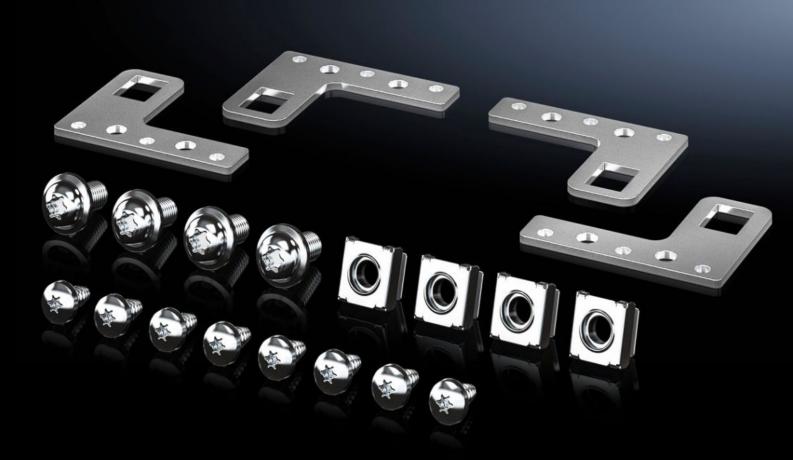

## VX 8617.655 - Partial mounting plate holder for partial mounting plate VX

The partial mounting plate may be fitted set back by 20 mm behind the enclosure frame using the partial mounting plate holder, and also fastened to the frame from the outside. The partial mounting plate is also removable from the inside for servicing.

## Features

| Model No.             | VX 8617.655                                                                                                                                                                                                                                                          |
|-----------------------|----------------------------------------------------------------------------------------------------------------------------------------------------------------------------------------------------------------------------------------------------------------------|
| Product description   | The partial mounting plate may be fitted set back by 20 mm behind<br>the enclosure frame using the partial mounting plate holder, and<br>also fastened to the frame from the outside. The partial mounting<br>plate is also removable from the inside for servicing. |
| Material              | Sheet steel                                                                                                                                                                                                                                                          |
| Surface finish        | Zinc plated, passivated                                                                                                                                                                                                                                              |
| Supply includes       | 4 partial mounting plate holders<br>Assembly parts                                                                                                                                                                                                                   |
| Packs of              | 1 pc(s).                                                                                                                                                                                                                                                             |
| Net weight            | 0.2                                                                                                                                                                                                                                                                  |
| Gross weight          | 0.209                                                                                                                                                                                                                                                                |
| Customs tariff number | 83024900                                                                                                                                                                                                                                                             |
| EAN                   | 4028177924444                                                                                                                                                                                                                                                        |
| ETIM 9                | EC002625                                                                                                                                                                                                                                                             |
| ECLASS 8.0            | 27189234                                                                                                                                                                                                                                                             |