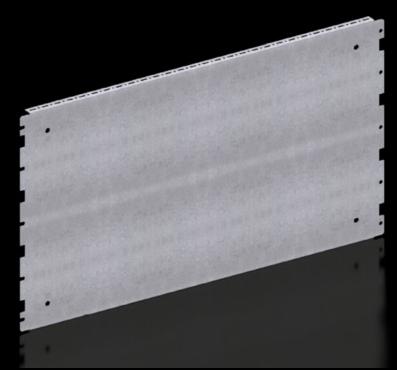

## VX 8617.664 - Partial assembly plate for VX, VX SE

To accommodate additional components inside the enclosure. Partial assembly plates are extremely versatile, providing a platform for a diverse range of applications.

#### **Features**

| Model No.            | VX 8617.664                                                                                                                                                            |
|----------------------|------------------------------------------------------------------------------------------------------------------------------------------------------------------------|
| Product description  | To accommodate additional components inside the enclosure.  Partial assembly plates are extremely versatile, providing a platform for a diverse range of applications. |
| Benefits             | For individual interior installation, system punchings are additionally provided in the edge fold.                                                                     |
| Material             | Sheet steel, 1.5 mm                                                                                                                                                    |
| Surface finish       | Zinc-plated                                                                                                                                                            |
| Supply includes      | Assembly parts                                                                                                                                                         |
| Installation options | Attach directly onto the enclosure section                                                                                                                             |
| Note                 | In VX SE, on the enclosure section in conjunction with VX adaptor rail                                                                                                 |
| Dimensions           | Width: 738 mm<br>Height: 398 mm                                                                                                                                        |
| To fit               | Enclosure type: VX<br>VX SE<br>To fit width/depth: 800 mm                                                                                                              |
| Packs of             | 1 pc(s).                                                                                                                                                               |
| Net weight           | 3.8                                                                                                                                                                    |
|                      |                                                                                                                                                                        |