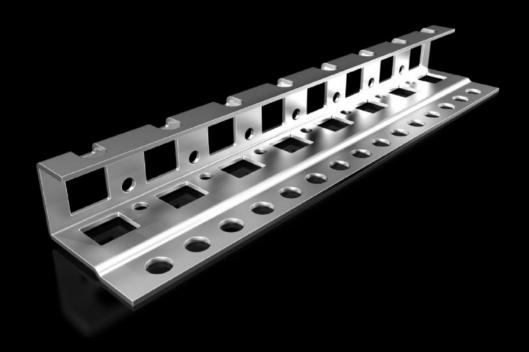

## SZ 8617.760 - Adaptor rail for VX compatibility

To create compatibility of the interior installation between VX SE and VX25. The adaptor rail VX can be cut to length for customised configurations.

## **Features**

| Model No.             | SZ 8617.760                                                                                                                                          |
|-----------------------|------------------------------------------------------------------------------------------------------------------------------------------------------|
| Product description   | To create compatibility of the interior installation between VX SE and VX25. The adaptor rail VX can be cut to length for customised configurations. |
| Supply includes       | Adaptor rail Assembly parts                                                                                                                          |
| Length                | 200 mm                                                                                                                                               |
| Installation options  | On the vertical enclosure section of the VX SE (across the full height or in sub-sections) On the horizontal roof section of the VX SE, in the width |
| To fit                | Enclosure type: VX SE                                                                                                                                |
| Packs of              | 4 pc(s).                                                                                                                                             |
| Net weight            | 0.56                                                                                                                                                 |
| Customs tariff number | 73269098                                                                                                                                             |
| EAN                   | 4028177958630                                                                                                                                        |
| ETIM 9                | EC002620                                                                                                                                             |
| ECLASS 8.0            | 27189234                                                                                                                                             |